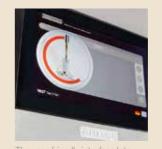

## **USER-FRIENDLY TOUCH SCREEN**

Just put your finger to the 10" HD touch screen and be guided through the many delicious drink choices.

### **ELEGANT DESIGN**

LED lights frame the Scandinavian elegance of the aluminum facia and help ensure that the machine is both user-friendly and energy efficient.

The 10" touch screen - 1280 x 800 - offers a visual guide, making choices easy. The design and layout of the screen can also be fully customized