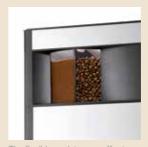

### **FLEXIBLE CANISTER**

The flexible canister may offer two blends of coffee at the same time, or even whole beans and roast and ground, to suit different preferences. The canister contains up to 4 kg of coffee.

The flexible canister can offer two blends of coffee or even roast and ground and whole beans at the same time.

WiFi and Bluetooth enabled on-screen information and entertainment.

contamination into the water.