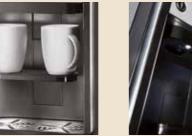

recognize cups or mugs made from a variety of different material including paper, plastic, glass and porcelain.

adjustable cup holders allows you to fill coffee pots or thermo jugs.

which enhance the overall visual appearance and user experience.