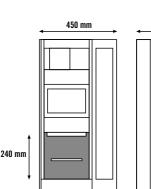

## **CAPACITIES**

Coffee canister: up to 4 kg Instant canisters (3 as standard of 2.7 litres each) Milk: 0.8 kg

Sugar: 2.7 kg Chocolate: 2.1 kg IN coffee: 0.7 kg Grounds bucket: 2.7 kg Drip tray: up to 1 litre