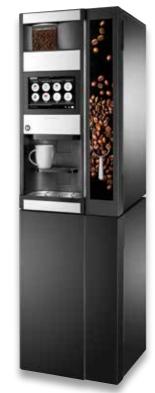

## **USER-FRIENDLY TOUCH SCREEN**

Just put your finger to the 10" HD touch screen and be guided through the many delicious drink choices.

## **COFFEE EXACTLY TO YOUR TASTE**

Espresso or fresh brew coffee, cappuccino, caffe latte or a creamy hot chocolate - made just they way you like, simply by the touch of your finger.

### **FLEXIBLE CANISTER**

The flexible canister may offer two blends of coffee at the same time, or even whole beans and roast and ground, to suit different preferences. The canister contains up to 4 kg of coffee.

### **ELEGANT DESIGN**

LED lights frame the Scandinavian elegance of the aluminum facia and help ensure that the machine is both user-friendly and energy efficient.

The 10" touch screen - 1280 x 800 - offers a visual guide, making choices easy. The design and layout of the screen can also be fully customized