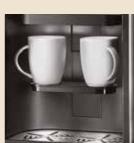

recognize cups or mugs made from a variety of different material including paper, plastic, glass and porcelain.

adjustable cup holders allows you to fill coffee pots or thermo jugs.

which enhance the overall visual appearance and user experience.