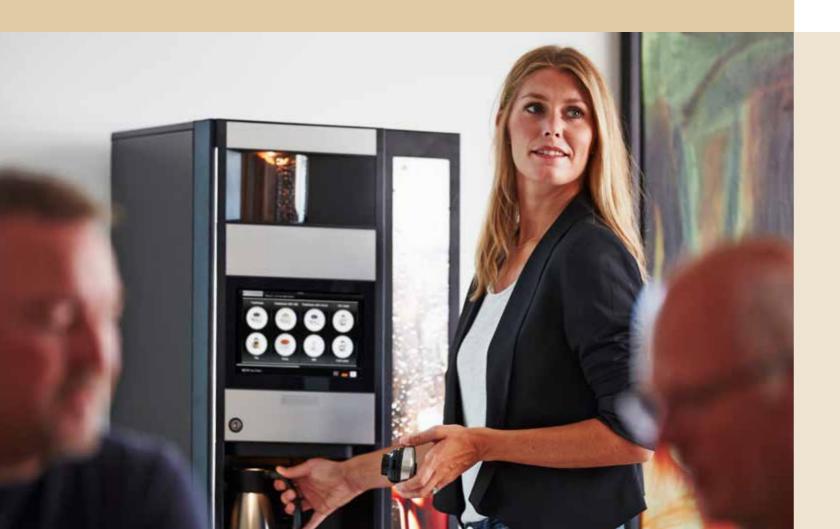

on the left, and water on the right. This prevents any cross

The user-friendly interface lets you prepare a drink just the way you like it, allowing you to make changes to the strength and amount of ingredients - you can even save your personalized drink

recognize cups or mugs made from a variety of different material including paper, plastic, glass and porcelain.

adjustable cup holders allows you to fill coffee pots or thermo jugs.

which enhance the overall visual appearance and user experience.