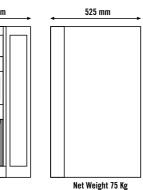

## **CAPACITIES**

Coffee canister: up to 4 kg Instant canisters (3 as standard of 2.7 litres each) Milk: 0.8 kg

Sugar: 2.7 kg Chocolate: 2.1 kg IN coffee: 0.7 kg Grounds bucket: 2.7 kg Drip tray: up to 1 litre