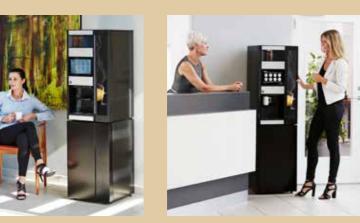

ime, optimize operational costs and improve customer satisfaction.

## **ACCESSORIES**

- Black base cabinet with optional grounds kit
- Plinth for base cabinet
- Cooling unit
- Payment kit
- Hygiene kit
- Mechanical counter
- LED light kit
- Service light
- Wall mounting kit
- BlueRed kit
- WiFi and Bluetooth
- 3G module which enables connection to the cloud platform
- Tea brewer kit
- Additional instant canister as an option



The elegant base stand enhances the design of the machine.

## **CAPACITIES**

Coffee canister: up to 4 kg Instant canisters (3 as standard of 2.7 litres each) Milk: 0.8 kg

Sugar: 2.7 kg Chocolate: 2.1 kg IN coffee: 0.7 kg Grounds bucket: 2.7 kg Drip tray: up to 1 litre









(€



San Francisco, Ca 94124 web: aaasolutions.com

325 Mendell Street















# WHENEVER YOU NEED IT – WHEREVER YOU ARE



## **USER-FRIENDLY TOUCH SCREEN**

Just put your finger to the 10" HD touch screen and be guided through the many delicious drink choices.

## **COFFEE EXACTLY TO YOUR TASTE**

Espresso or fresh brew coffee, cappuccino, caffe latte or a creamy hot chocolate - made just they way you like, simply by the touch of your finger.

### **FLEXIBLE CANISTER**

The flexible canister may offer two blends of coffee at the same time, or even whole beans and roast and ground, to suit different preferences. The canister contains up to 4 kg of coffee.

### **ELEGANT DESIGN**

LED lights frame the Scandinavian elegance of the aluminum facia and help ensure that the machine is both user-friendly and energy efficient.







The 10" touch screen - 1280 x 800 - of