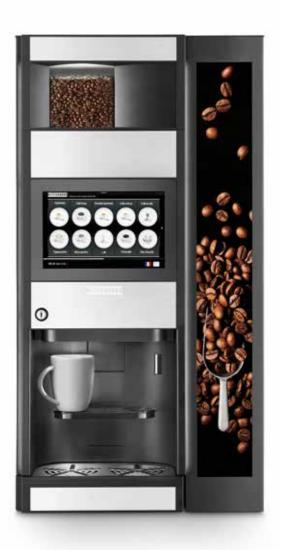

## **USER-FRIENDLY TOUCH SCREEN**

Just put your finger to the 10" HD touch screen and be guided through the many delicious drink choices.

## **COFFEE EXACTLY TO YOUR TASTE**

Espresso or fresh brew coffee, cappuccino, caffe latte or a creamy hot chocolate - made just they way you like, simply by the touch of your finger.

### **FLEXIBLE CANISTER**

The flexible canister may offer two blends of coffee at the same time, or even whole beans and roast and ground, to suit different preferences. The canister contains up to 4 kg of coffee.

### **ELEGANT DESIGN**

LED lights frame the Scandinavian elegance of the aluminum facia and help ensure that the machine is both user-friendly and energy efficient.

The 10" touch screen - 1280 x 800 - offers a visual guide, making choices easy. The design and layout of the screen can also be fully customized