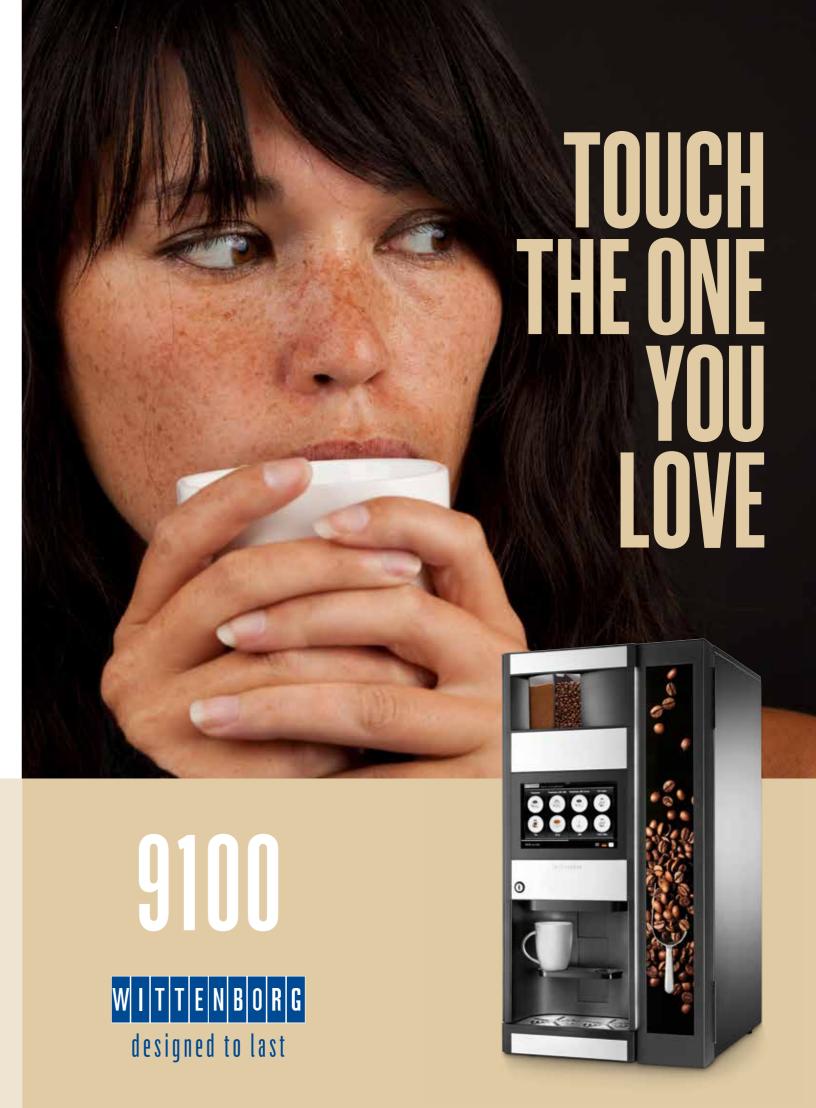

# WHENEVER YOU NEED IT – WHEREVER YOU ARE

## **USER-FRIENDLY TOUCH SCREEN**

Just put your finger to the 10" HD touch screen and be guided through the many delicious drink choices.

## **COFFEE EXACTLY TO YOUR TASTE**

Espresso or fresh brew coffee, cappuccino, caffe latte or a creamy hot chocolate - made just they way you like, simply by the touch of your finger.

### **ELEGANT DESIGN**

LED lights frame the Scandinavian elegance of the aluminum facia and help ensure that the machine is both user-friendly and energy efficient.

The 10" touch screen - 1280 x 800 - offers a visual guide, making choices easy. The design and layout of the screen can also be fully customized