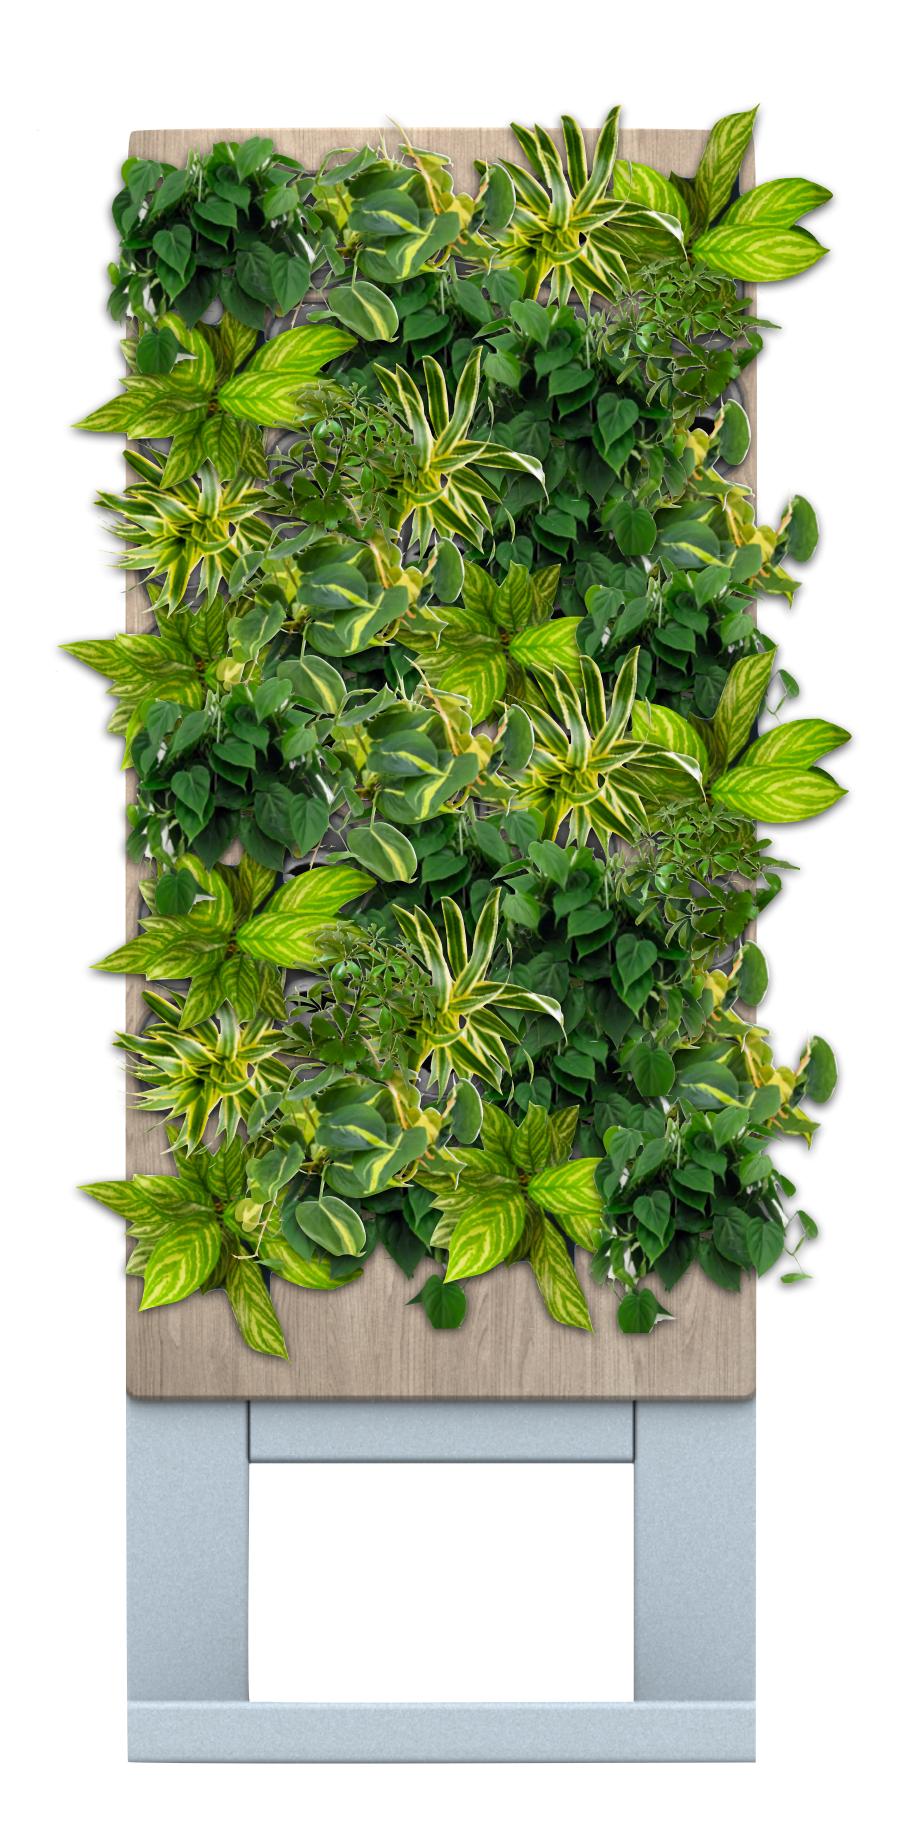

### Taiga Portrait

#### **PORTRAIT**

25"L x 4.5"D x 60"H

Taiga Portrait – Hangs like a whiteboard.