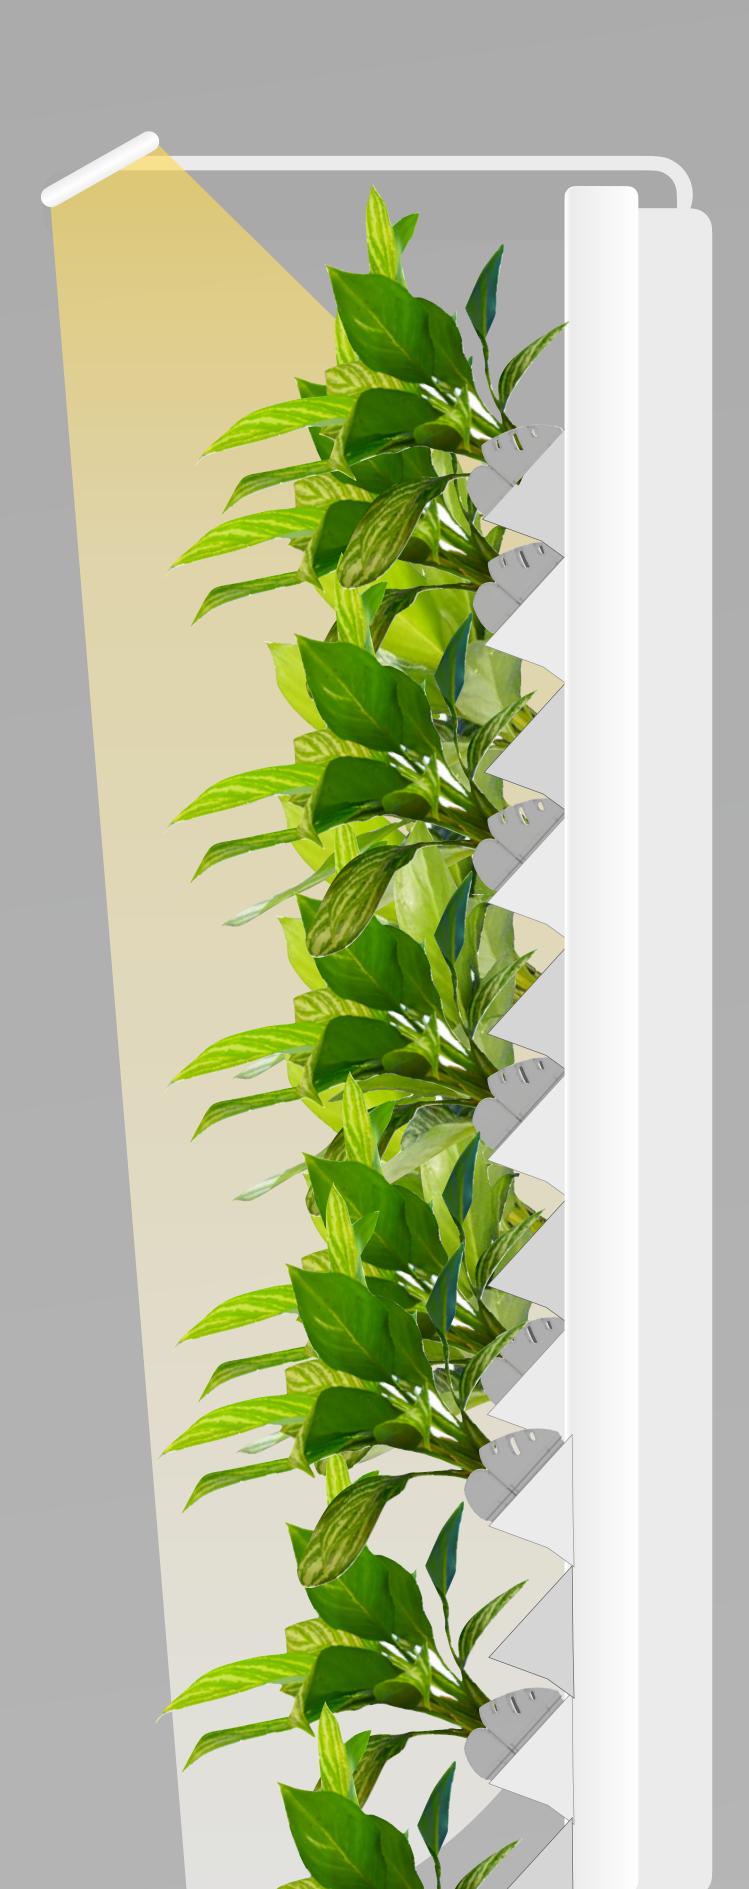

# Circaclian Grow Lamp

#### Color Temperature

- Sunrise
- Noon
- Sunset
- Night

Taiga monitors and shares environmental data on a handy dashboard.

CO2, TVOC's, PM, Temp, %RH, Lux, Db, oh my!

We've innovated maintenance.

Top off the water tank and Biome takes care of the rest.