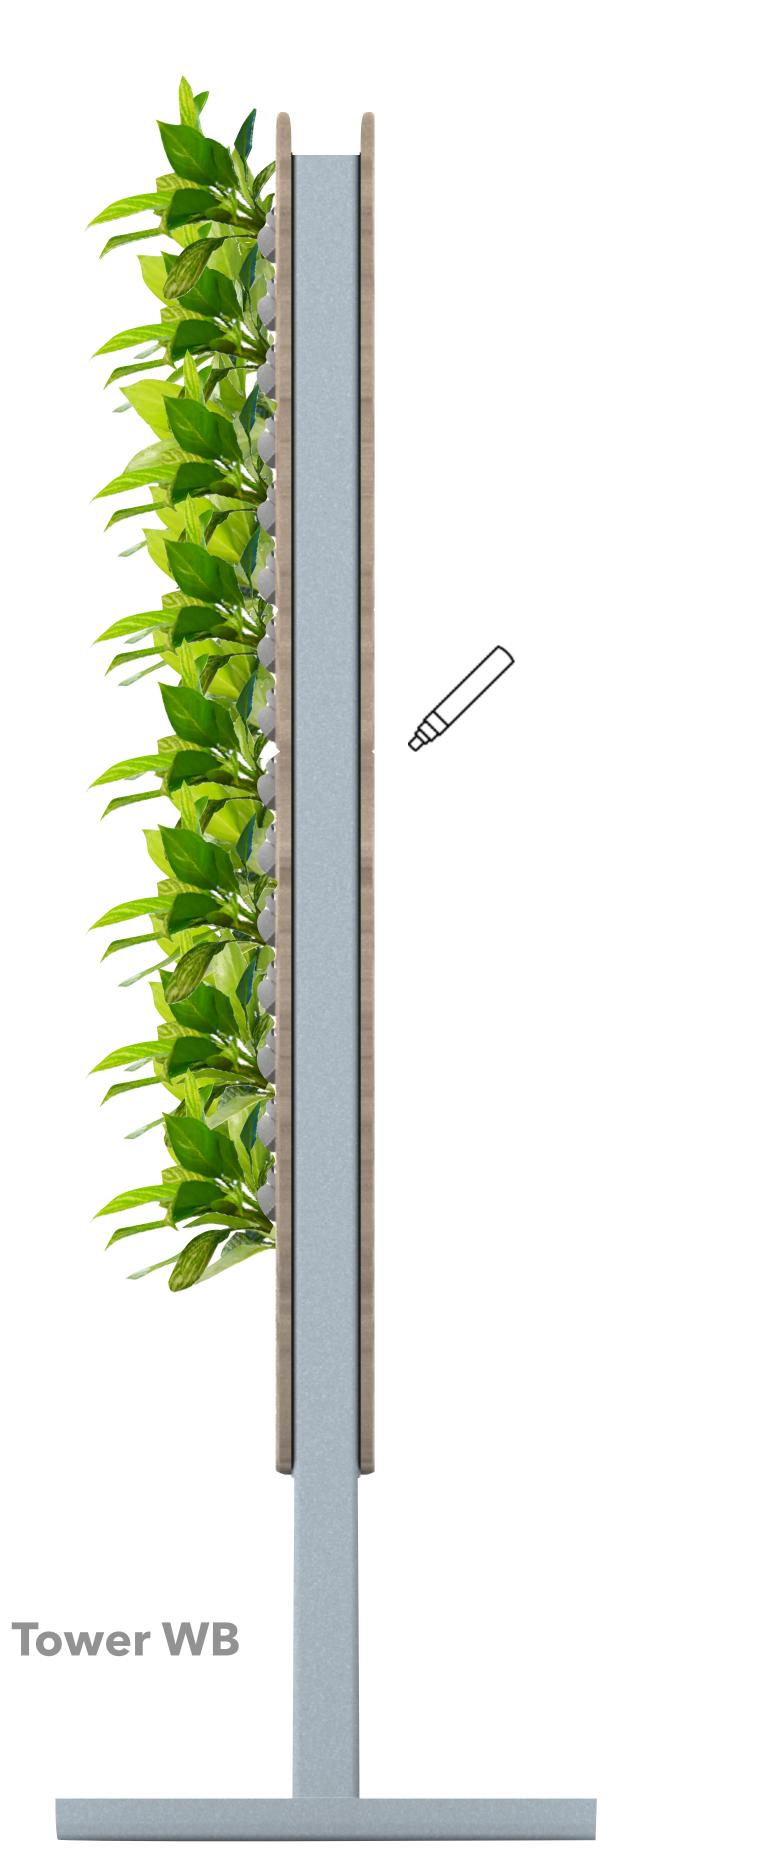

### Taiga Tower

**Tower** 36"L x 4"D x 70"H

Taiga Tower –

Can be a whiteboard.

**Tower 2D** 