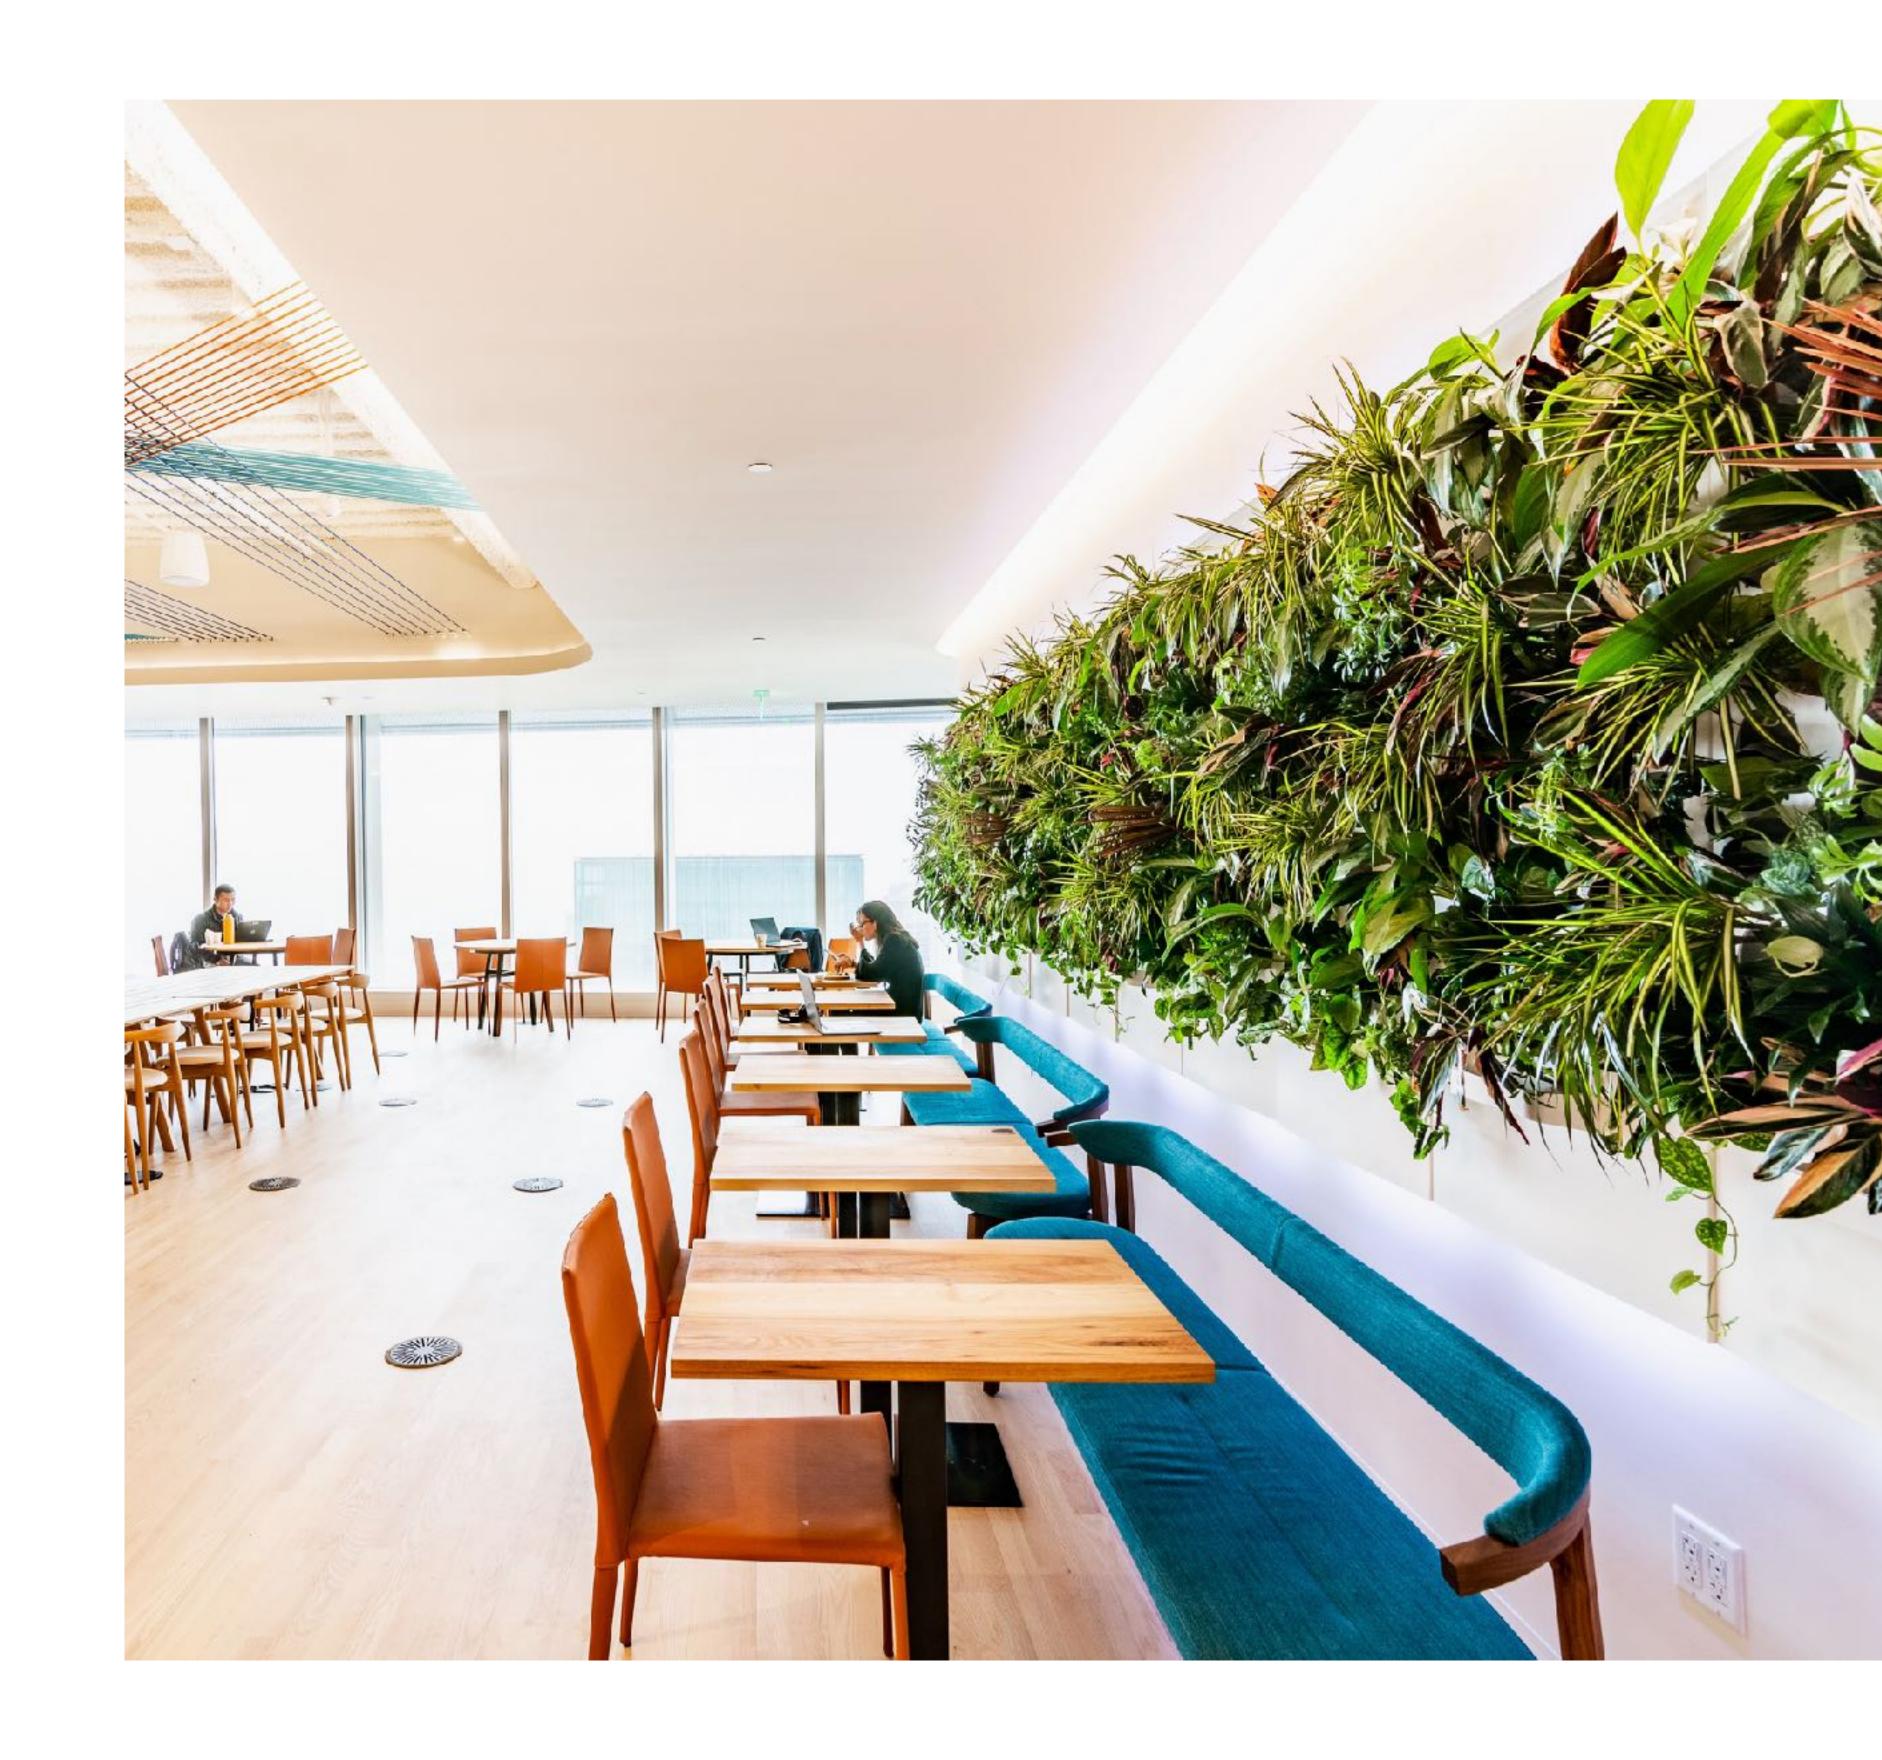

# Beautifully generate 39% cleaner air with Taiga, the living machine.

World Green Building Council

Taiga's plants remove CO2 and generate O2, but there's much more...

Taiga eats Volatile Organic Compounds (VOC's) by actively filtering indoor air through the root zone of plants. Here is where microbes eat air pollution like formaldehyde, the most common indoor air pollutant.

## Why Taiga?

Active air-filtration

Soil free

Plumbing free

Smart maintenance

LED lighting included

Standardized, tile-able