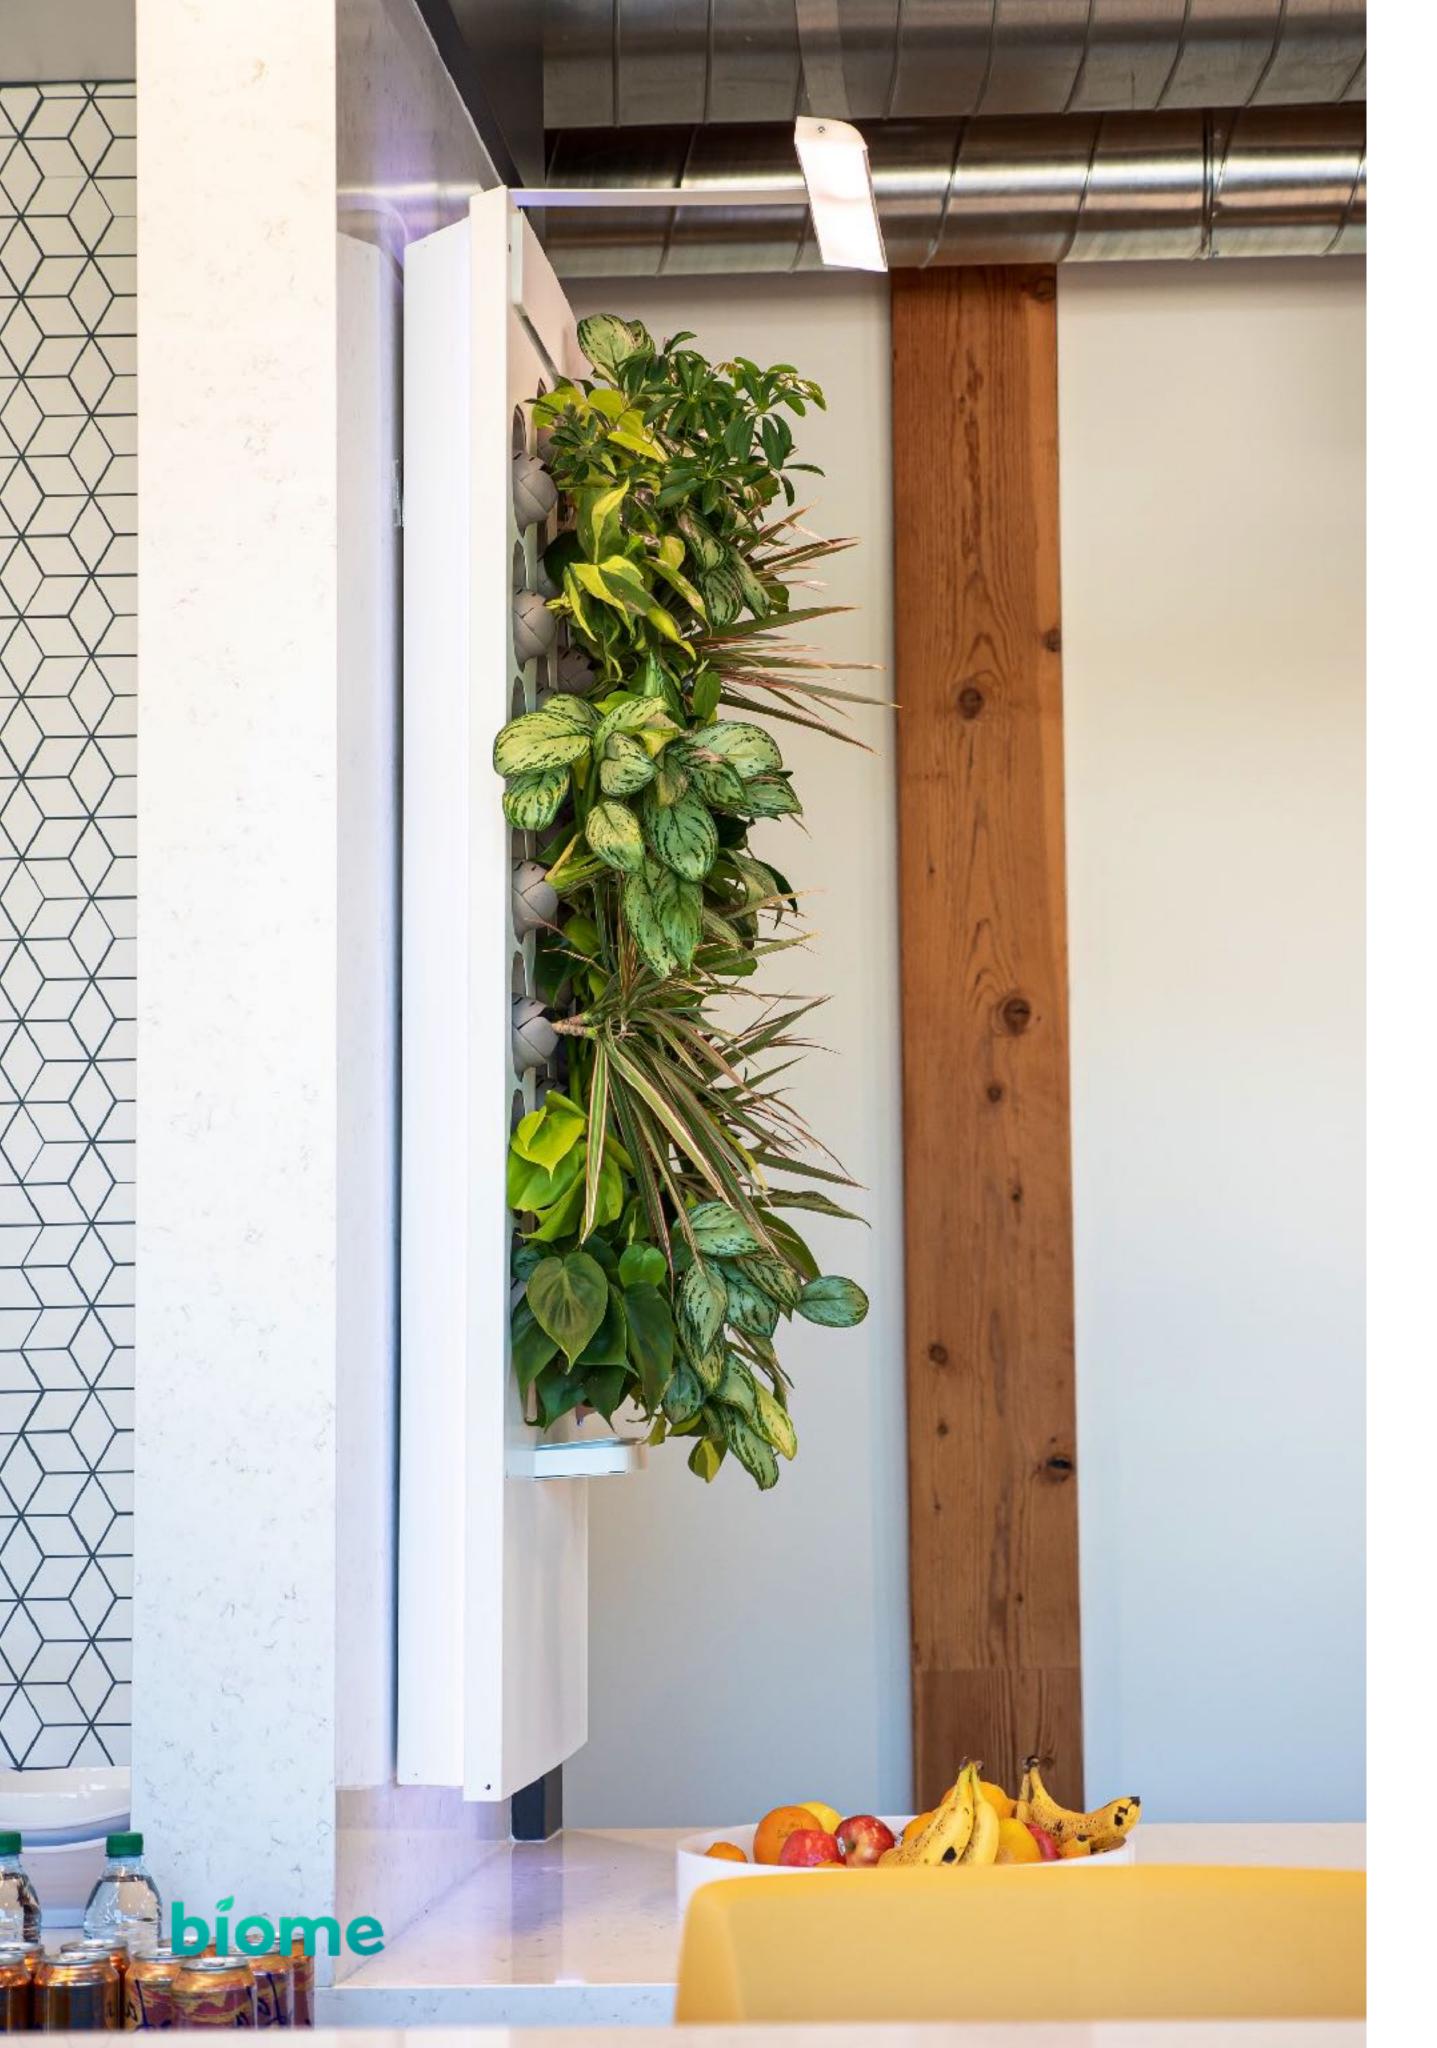

### Taiga Portrait

#### **PORTRAIT**

25"L x 4.5"D x 60"H

Taiga Portrait – Hangs like a whiteboard.