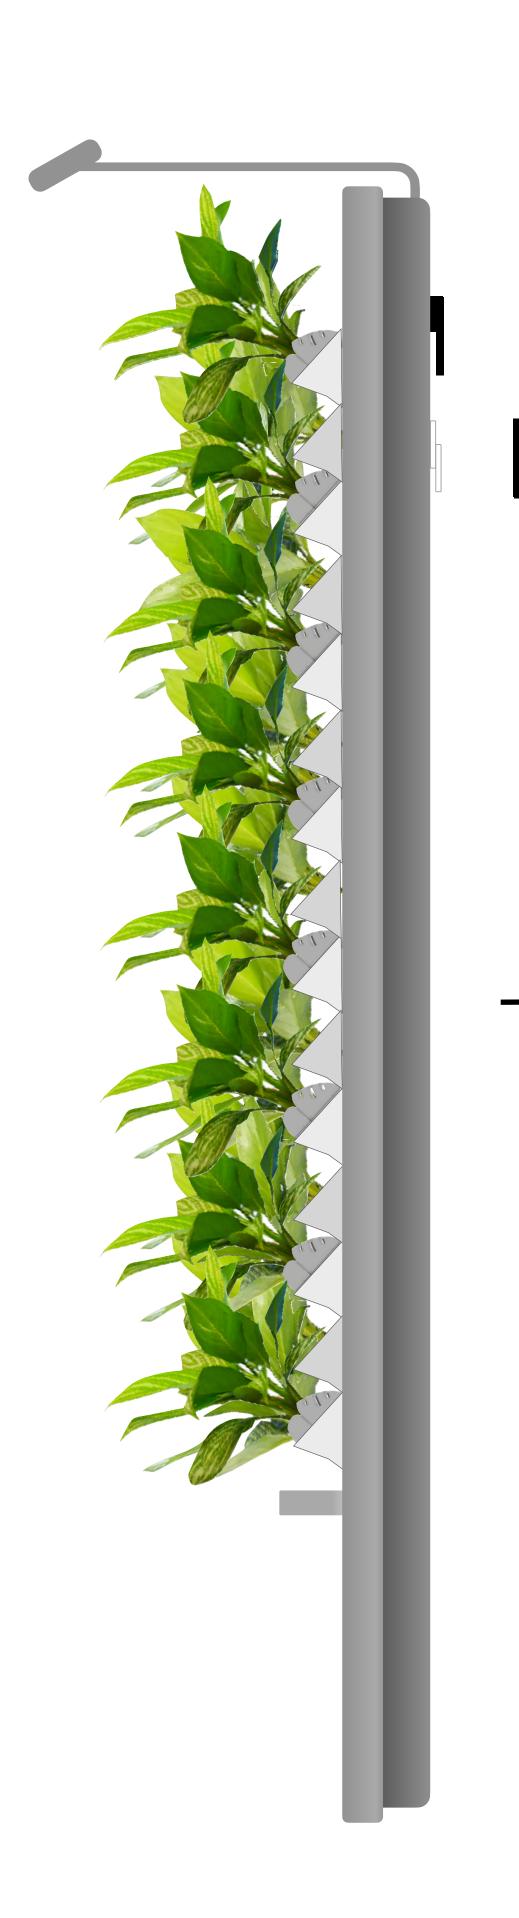

### Taiga Tower

**Tower** 36"L x 4"D x 70"H

Taiga Tower –

Can be a whiteboard.

**Tower 2D** 