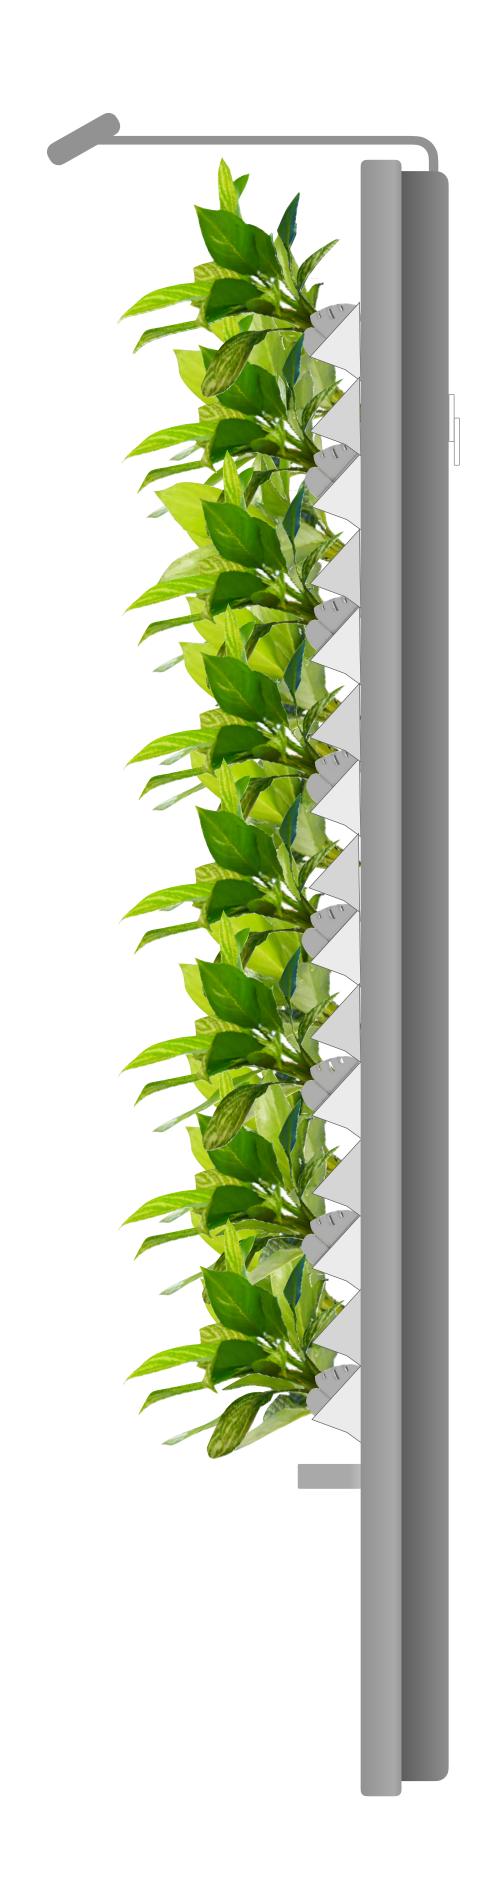

### Taiga Tower

**Tower** 36"L x 4"D x 70"H

Taiga Tower –

Can be a whiteboard.

**Tower 2D** 