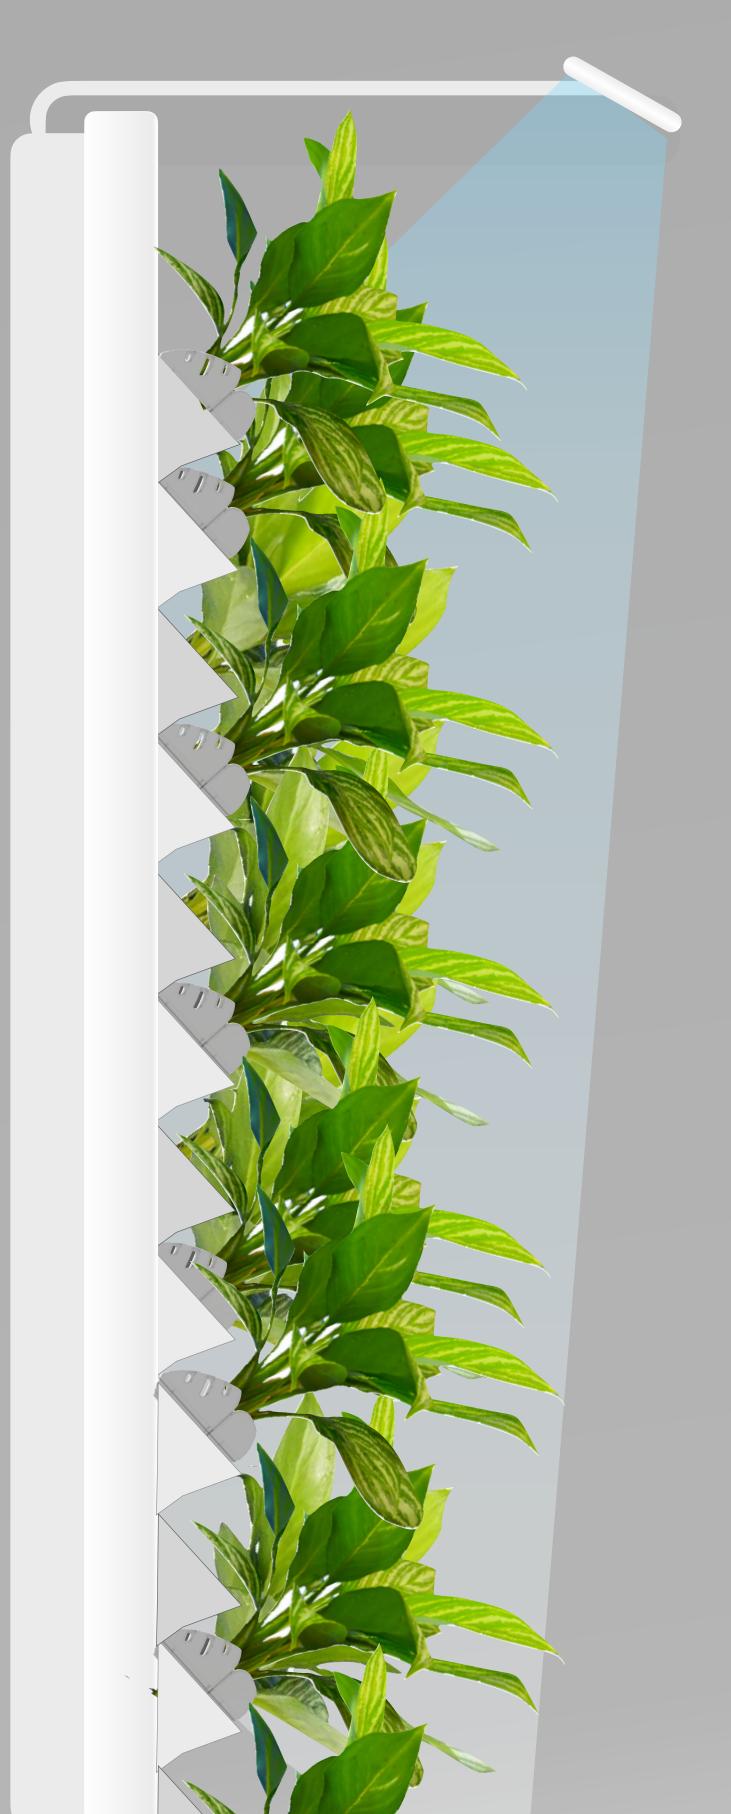

# Beautifully generate 39% cleaner air with Taiga, the living machine.

World Green Building Council

Taiga's plants remove CO2 and generate O2, but there's much more...

Taiga eats Volatile Organic Compounds (VOC's) by actively filtering indoor air through the root zone of plants. Here is where microbes eat air pollution like formaldehyde, the most common indoor air pollutant.

#### **PORTRAIT**

25"L x 4.5"D x 60"H

Taiga Portrait – Hangs like a whiteboard.