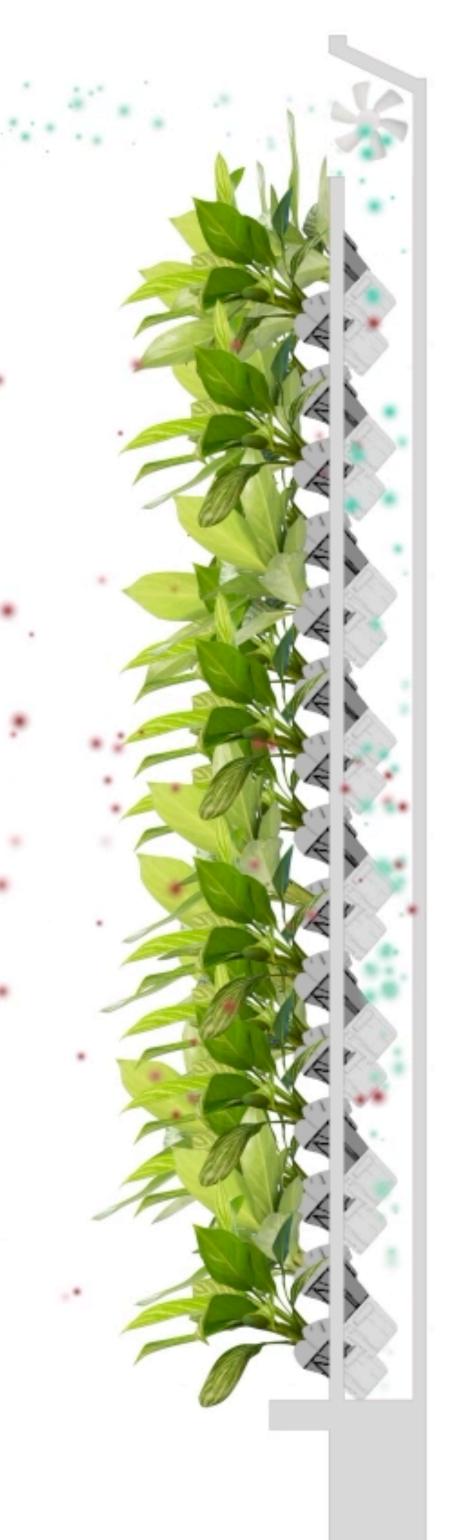

### Taiga Portrait

#### **PORTRAIT**

25"L x 4.5"D x 60"H

Taiga Portrait – Hangs like a whiteboard.