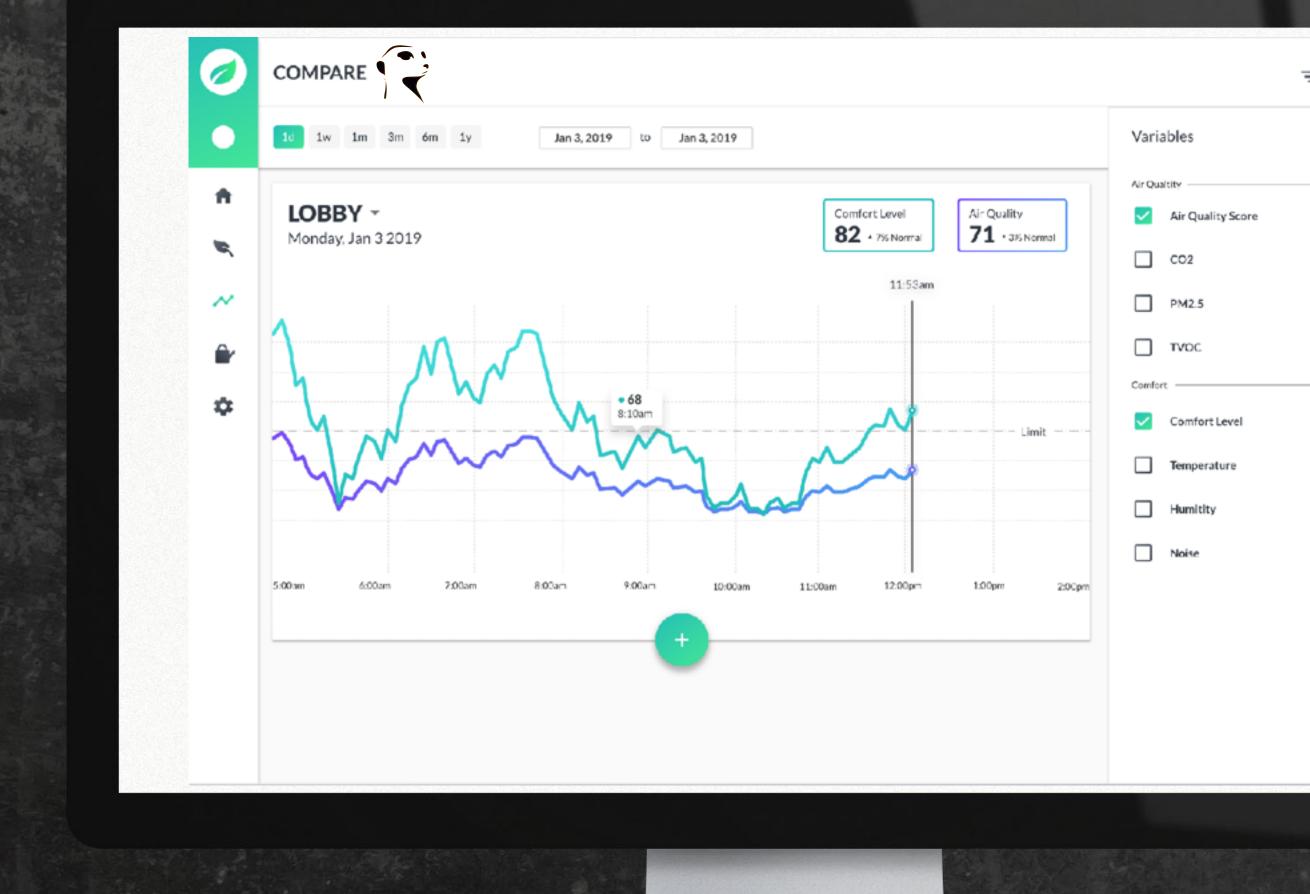

#### Color Temperature

- Sunrise
- Noon
- Sunset
- Night

Taiga monitors and shares environmental data on a handy dashboard.

CO2, TVOC's, PM, Temp, %RH, Lux, Db, oh my!

We've innovated maintenance.

Top off the water tank and Biome takes care of the rest.

#### **Biome Care**

Biome Enviro-Dashboard

Software managed plant health

Nutrition delivered automatically