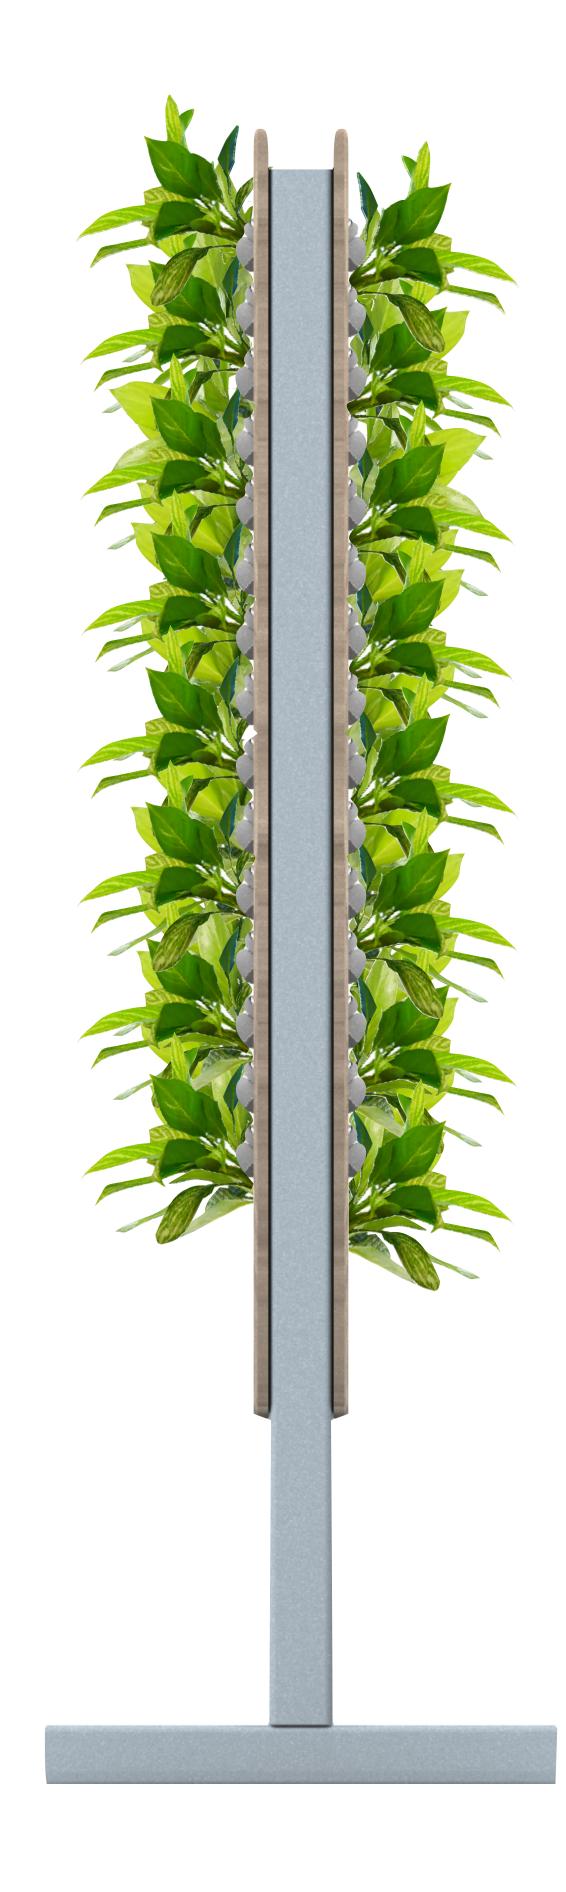

### Taiga Tower

**Tower** 36"L x 4"D x 70"H

Taiga Tower –

Can be a whiteboard.

**Tower 2D** 