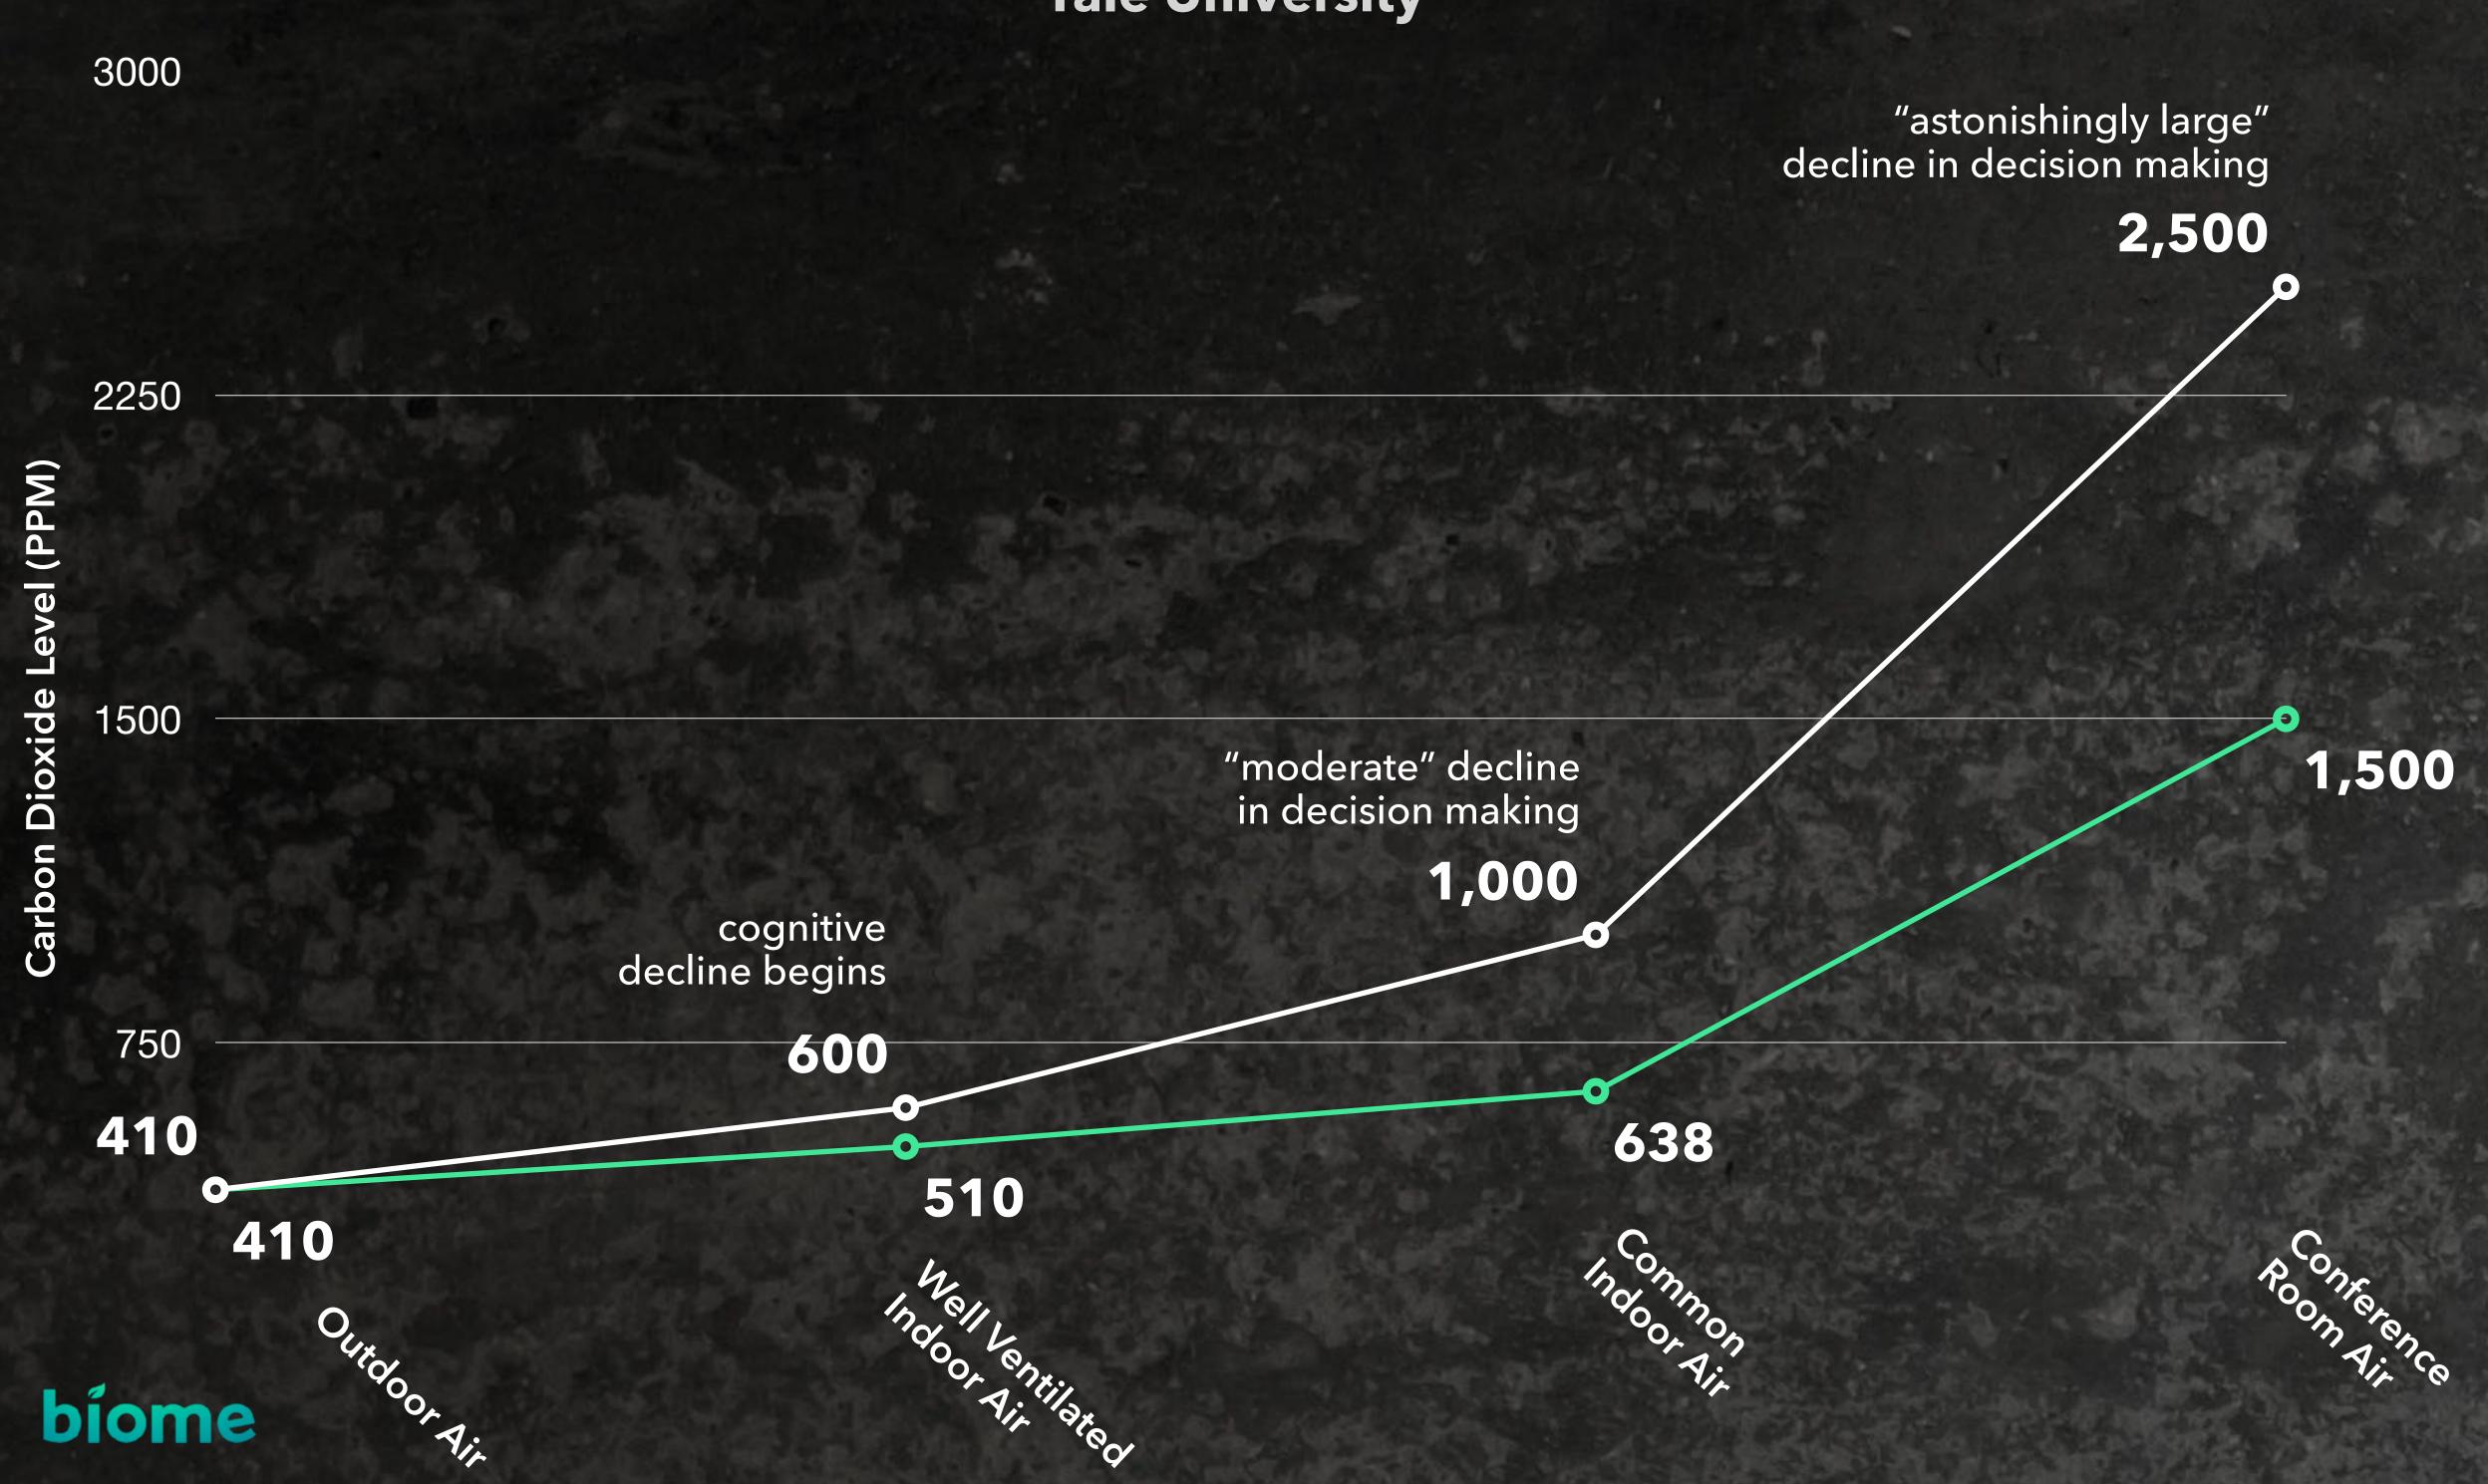

# Indoor air pollution levels rise in proportion to the number of people in a room.

**Yale University** 

50% drop in cognitive function from moderately high CO2 levels.

The productivity gain from doubling clean air is \$6,500 / employee / year.