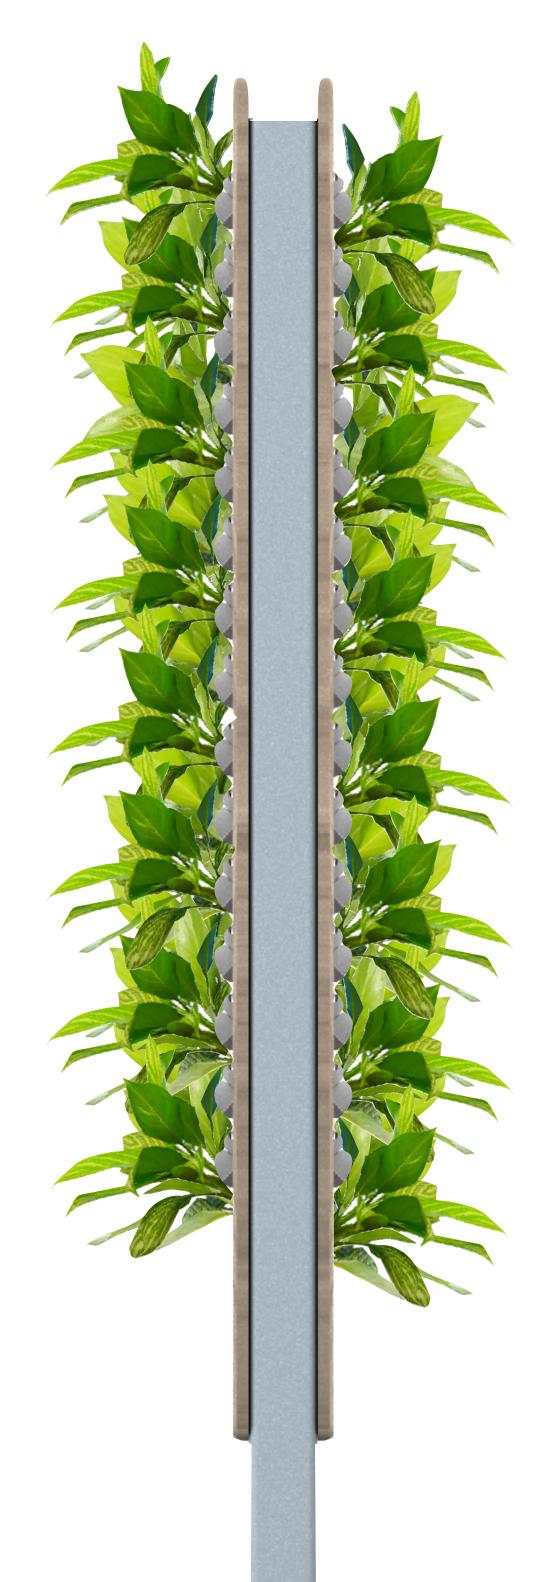

### Taiga Tower

**Tower** 36"L x 4"D x 70"H

Taiga Tower –

Can be a whiteboard.

**Tower 2D** 