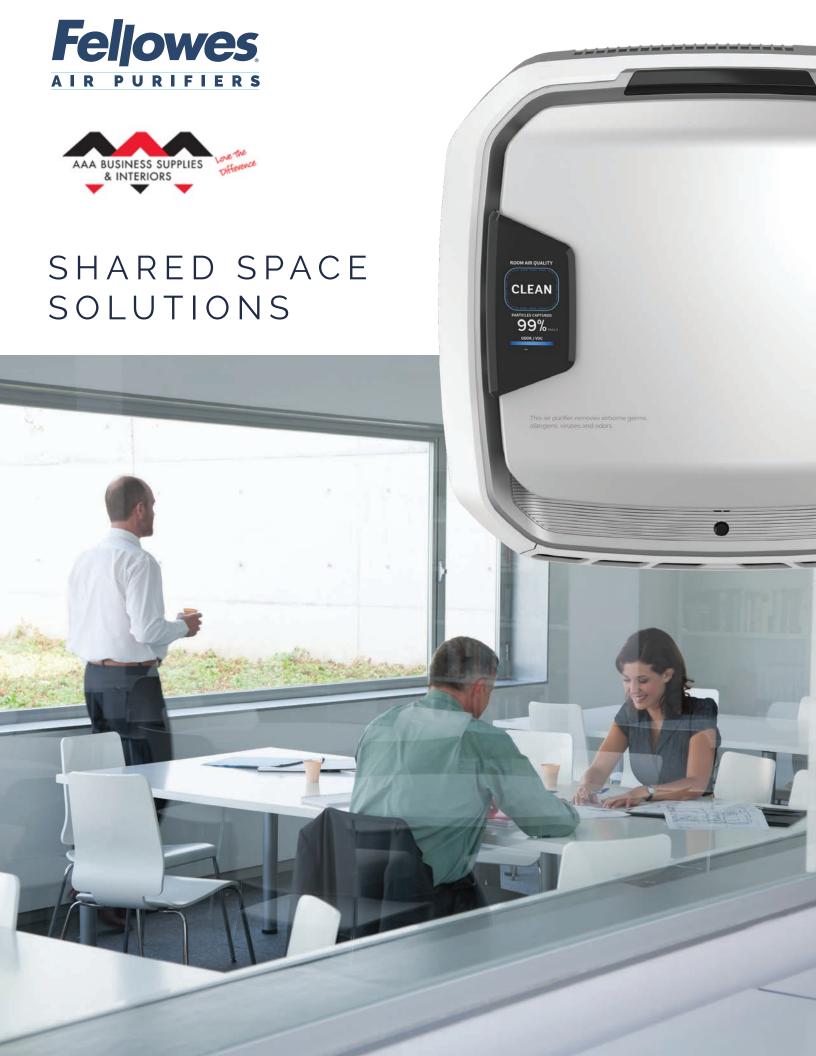

### Keep your occupants safe and provide peace of mind.

Public and shared spaces can be breeding grounds for air pollutants like viruses, bacteria, dust, allergens, odors, and harsh chemicals. Any of these contaminants could have a negative impact on the health of your facility's occupants.

Whether you are welcoming employees, guests, patients or patrons, you can provide maximum protection by making your facility safer and healthier—with AeraMax Pro air purifiers from Fellowes.

Discover clean air solutions at WWW.AAASOLUTIONS.COM

## Meeting rooms, conference rooms, training rooms

Protect employees from viruses by reducing airborne contaminants throughout the entire office — from individual offices to meeting rooms.

Meeting spaces are often multipurpose rooms—housing corporate meetings, trainings and more. As people gather in groups, virus transmission is always a top concern but by increasing air exchanges per hour, it helps eliminate airborne viruses. It also helps to remove unwanted odors left from lunches or dinners in the space.