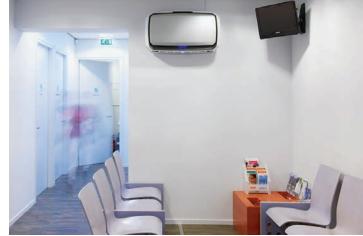

# LOBBIES AND WAITING ROOMS

## Hospitality, medical/dental offices, corporate offices

High-traffic environments—such as lobbies and waiting rooms—can be an area of risk for viral and germ transmission. Fellowes air purifiers with **PureView**<sup>TM</sup> **Technology makes the invisible visible** with real-time status updates as the air is cleaned. This not only provides improved brand perception, it gives employees and guests maximum peace of mind that the air they breathe is clean.