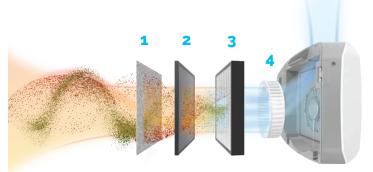

### Why Fellowes Air Purifiers?

It Starts with Superior Filtration

The four stage filtration process:

- 1. Pre-Filter captures large particles
- **2. Active Carbon** filtration adsorbs odors and VOCs from the air
- 3. True HEPA filter captures small particles as small as 0.15 micron
- 4. PlasmaTrue™ Bipolar Ionizer improves the capture efficiency of the particulate filter