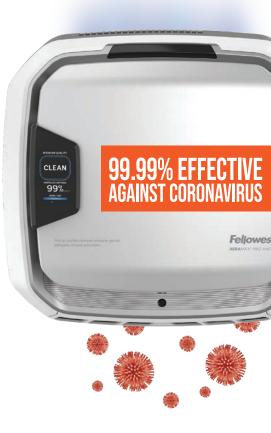

### **MAXIMUM VIRUS PROTECTION**

#### Fellowes® AeraMax® Pro Air Purifiers Remove Airborne Contaminants

including coronavirus\*, using a combination of smart and integrated technologies – <u>only from Fellowes</u>.

For months, the CDC, ASHRAE, and 'healthy building' scientific advocates have recommended portable air cleaners using HEPA filtration for protection against SARS-Cov-2. Fellowes® AeraMax® Pro air purifiers' four-stage True HEPA filtration system proved to be effective in reducing the aerosolized airborne concentration of Human Coronavirus 229E in a test chamber, reaching 99.99% airborne reduction within one hour of operation.