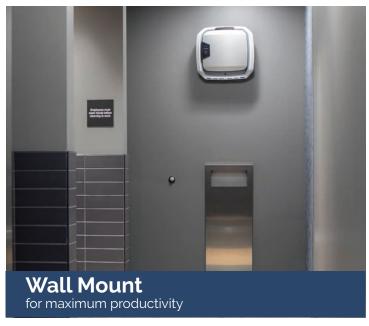

#### **INTEGRATED**

Wall-mount designed for seamless integration in any space. Floor stand option for quick and flexible integration

### **Seamless Integration**

AeraMax Pro was designed to seamlessly integrate into your space, whether on the floor, wall-mounted or recessed into the wall. All models are unobtrusive and aesthetically pleasing, so you can provide worry-free air purification wherever it's needed the most.

AeraMax Pro was designed to seamlessly integrate into your space, whether on the floor, wall-mounted or recessed into the wall. All models are unobtrusive and aesthetically pleasing, so you can provide worry-free air purification wherever it's needed most.