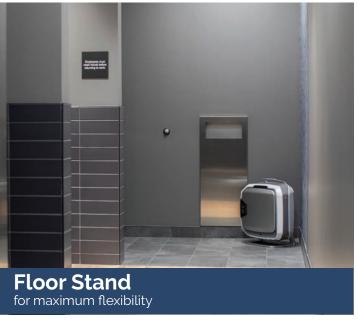

#### **INTEGRATED**

Wall-mount designed for seamless integration in any space. Floor stand option for quick and flexible integration

### **Seamless Integration**

AeraMax Pro was designed to seamlessly integrate into your space, whether on the floor, wall-mounted or recessed into the wall. All models are unobtrusive and aesthetically pleasing, so you can provide worry-free air purification wherever it's needed the most.

AeraMax Pro was designed to seamlessly integrate into your space, whether on the floor, wall-mounted or recessed into the wall. All models are unobtrusive and aesthetically pleasing, so you can provide worry-free air purification wherever it's needed most.