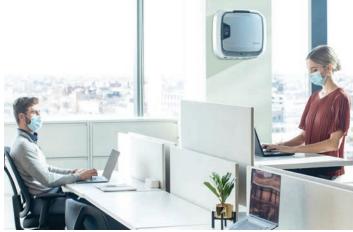

### **Seamless Integration**

AeraMax Pro was designed to seamlessly integrate into your space, whether on the floor, wall-mounted or recessed into the wall. All models are unobtrusive and aesthetically pleasing, so you can provide worry-free air purification wherever it's needed the most.

AeraMax Pro was designed to seamlessly integrate into your space, whether on the floor, wall-mounted or recessed into the wall. All models are unobtrusive and aesthetically pleasing, so you can provide worry-free air purification wherever it's needed most.