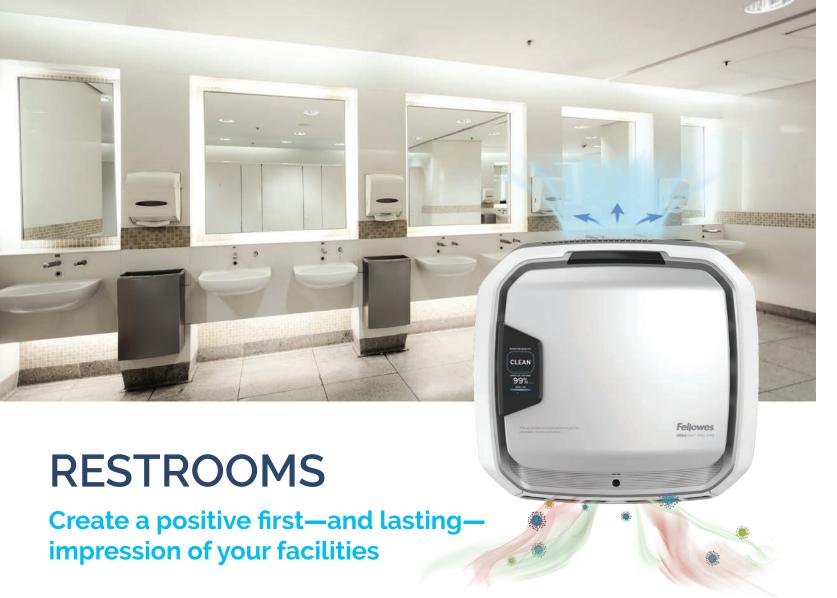

# LOBBIES AND WAITING ROOMS

## Hospitality, medical/dental offices, corporate offices

High-traffic environments—such as lobbies and waiting rooms—can be an area of risk for viral and germ transmission. Fellowes air purifiers with **PureView**<sup>TM</sup> **Technology makes the invisible visible** with real-time status updates as the air is cleaned. This not only provides improved brand perception, it gives employees and guests maximum peace of mind that the air they breathe is clean.