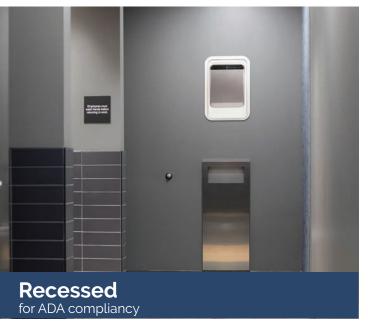

### **Seamless Integration**

AeraMax Pro was designed to seamlessly integrate into your space, whether on the floor, wall-mounted or recessed into the wall. All models are unobtrusive and aesthetically pleasing, so you can provide worry-free air purification wherever it's needed the most.

AeraMax Pro was designed to seamlessly integrate into your space, whether on the floor, wall-mounted or recessed into the wall. All models are unobtrusive and aesthetically pleasing, so you can provide worry-free air purification wherever it's needed most.