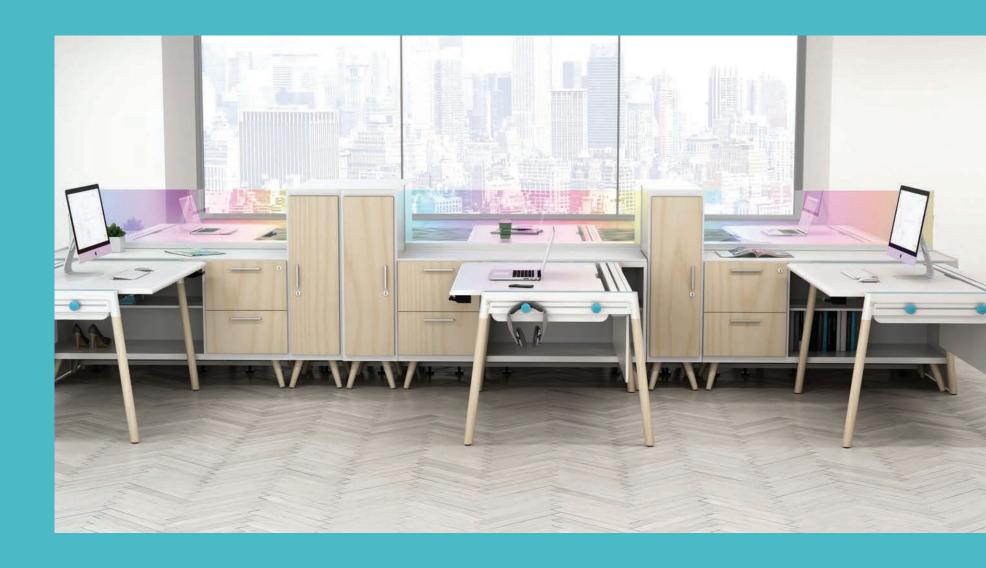

## Workbars

Workbars are the perfect mashup of functional storage and solid worksurface, built to fit in wherever you need it. Using a mixture of storage solutions and worksurfaces, each Workbar is built to help you maximize your workspace without having to sacrifice on style or function.