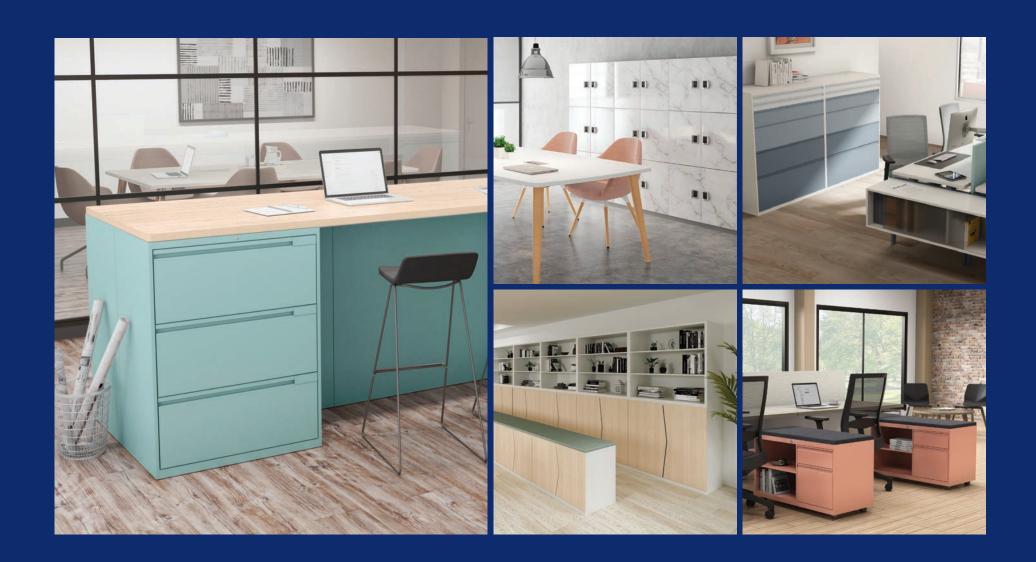

## Pedestals, laterals & verticals

File away your wallet, snacks, stray charging cables or anything else that's taking over desk space with your own twist on storage classics. Lay out your perfect lateral with modular interiors that can mix, match and evolve with your storage plans.

## Bookcases & cabinets

Transform your space to show off your keepsakes, book collection, or framed photos, hold your backpack or extra laptop bag. With the ability to mix materials and thousands of finish options, your storage can hide in plain sight, or promote workplace individuality.

## Lockers & towers

Spruce up any space with personal storage options that are durable, secure and stylish. Our lockers and towers can be outfitted to hold anything — coats, shoes, tech, you name it. Design them to blend in or stand out with loads of color options.