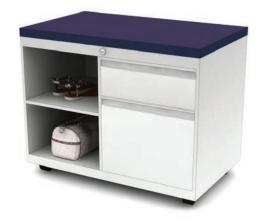

## Pedestals, laterals & verticals

File away your wallet, snacks, stray charging cables or anything else that's taking over desk space with your own twist on storage classics. Lay out your perfect lateral with modular interiors that can mix, match and evolve with your storage plans.

## Bookcases & cabinets

Transform your space to show off your keepsakes, book collection, or framed photos, hold your backpack or extra laptop bag. With the ability to mix materials and thousands of finish options, your storage can hide in plain sight, or promote workplace individuality.