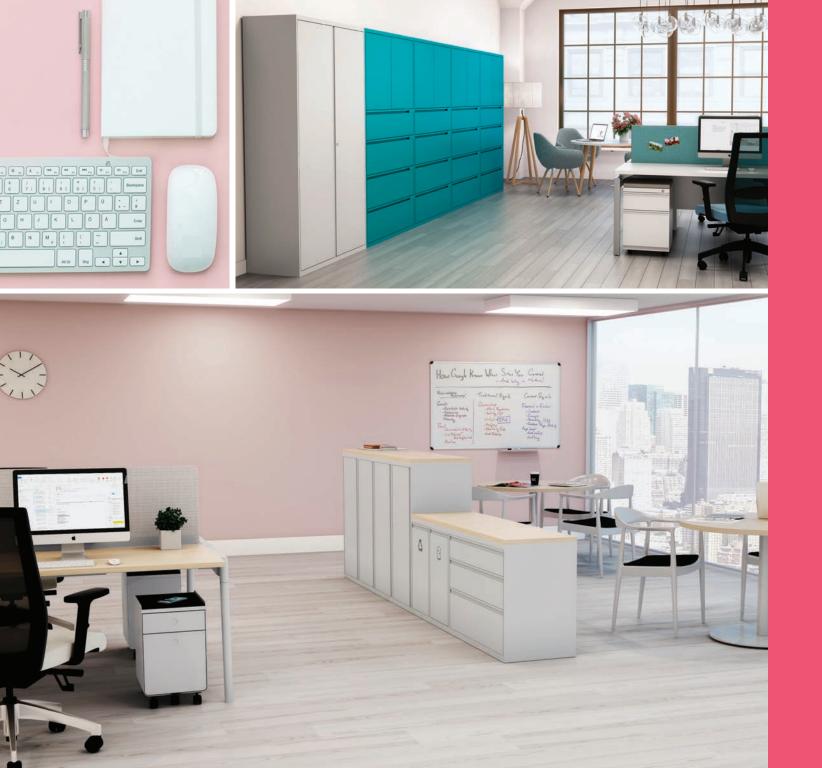

# Meet the family

Family is all about working together and our products do just that.

Our standard offering includes the classics like Laterals, Lockers, Bookcases and Pedestals and our multifunctional lineups also include Workbars and dedicated Waste and Recycle units.

## Pedestals, laterals & verticals

File away your wallet, snacks, stray charging cables or anything else that's taking over desk space with your own twist on storage classics. Lay out your perfect lateral with modular interiors that can mix, match and evolve with your storage plans.

## Lockers & towers

Spruce up any space with personal storage options that are durable, secure and stylish. Our lockers and towers can be outfitted to hold anything — coats, shoes, tech, you name it. Design them to blend in or stand out with loads of color options.