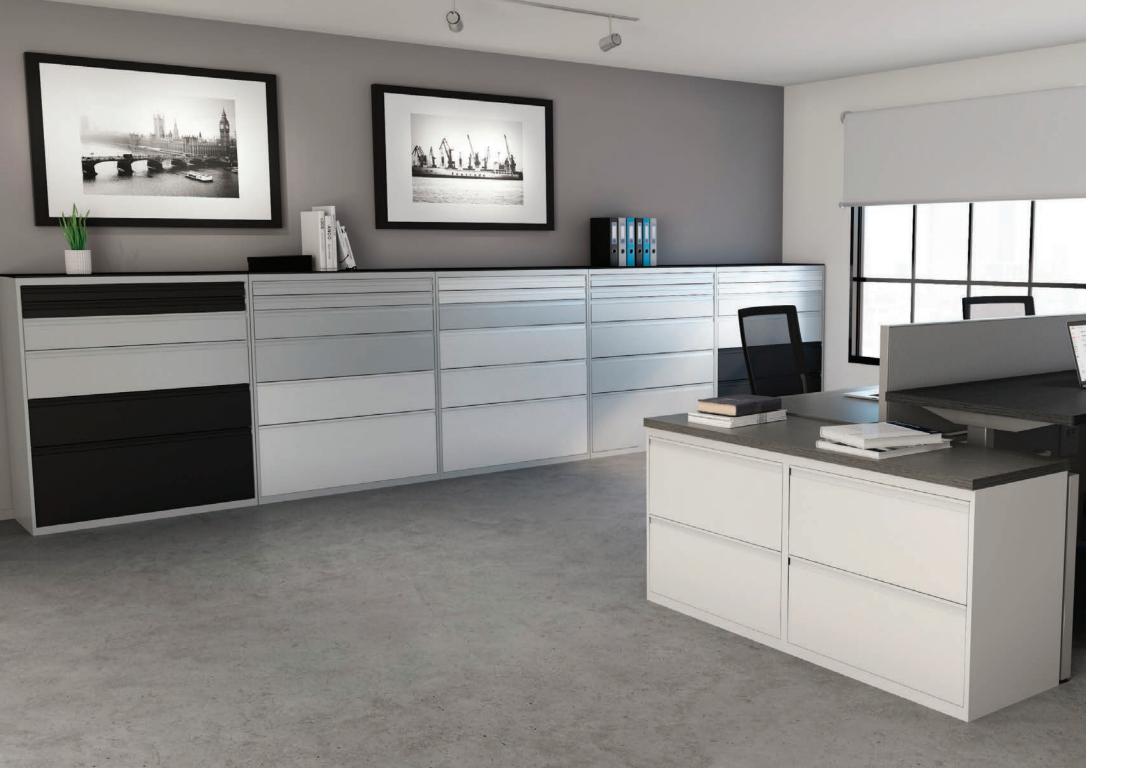

## Pedestals, laterals & verticals

File away your wallet, snacks, stray charging cables or anything else that's taking over desk space with your own twist on storage classics. Lay out your perfect lateral with modular interiors that can mix, match and evolve with your storage plans.

## Bookcases & cabinets

Transform your space to show off your keepsakes, book collection, or framed photos, hold your backpack or extra laptop bag. With the ability to mix materials and thousands of finish options, your storage can hide in plain sight, or promote workplace individuality.