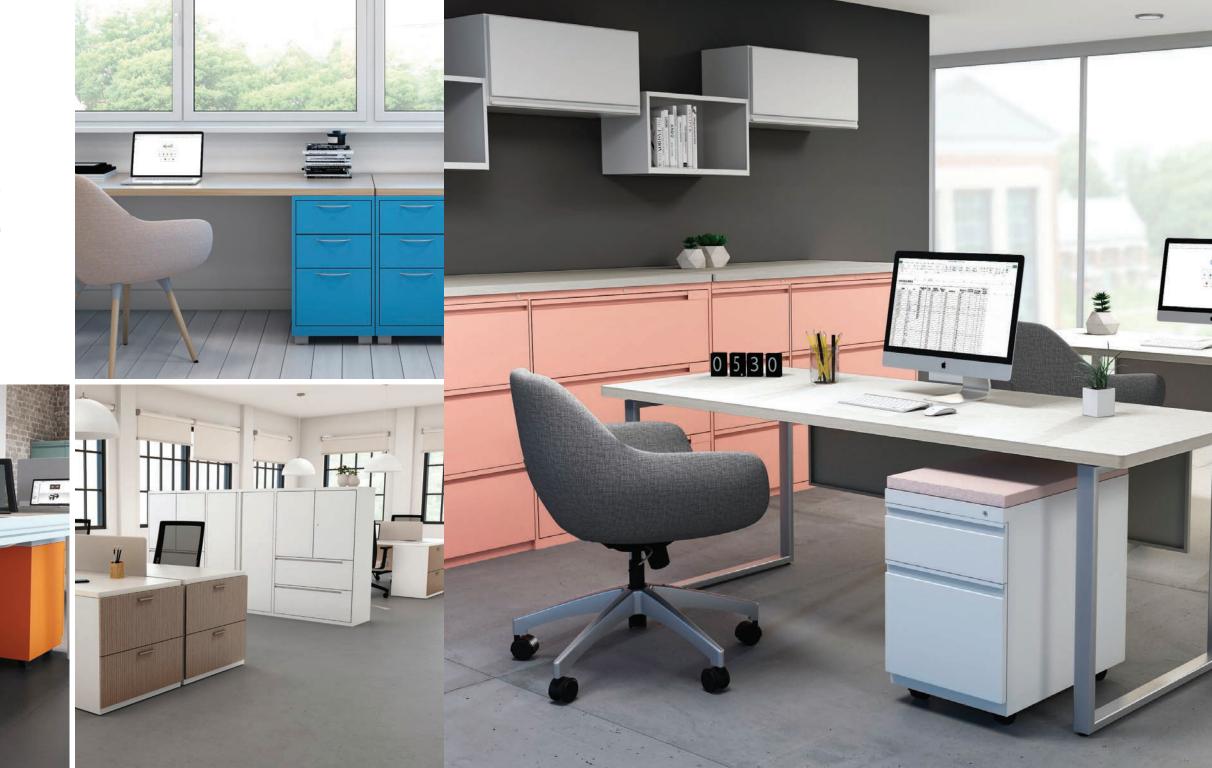

## Pedestals, laterals & verticals

File away your wallet, snacks, stray charging cables or anything else that's taking over desk space with your own twist on storage classics. Lay out your perfect lateral with modular interiors that can mix, match and evolve with your storage plans.

## Bookcases & cabinets

Transform your space to show off your keepsakes, book collection, or framed photos, hold your backpack or extra laptop bag. With the ability to mix materials and thousands of finish options, your storage can hide in plain sight, or promote workplace individuality.

#### More choice

Companies grow, offices move, and workspaces are always changing. With our modular interiors, you can modify your storage at any time. Don't leave your storage in the past. The options are endless with OS.