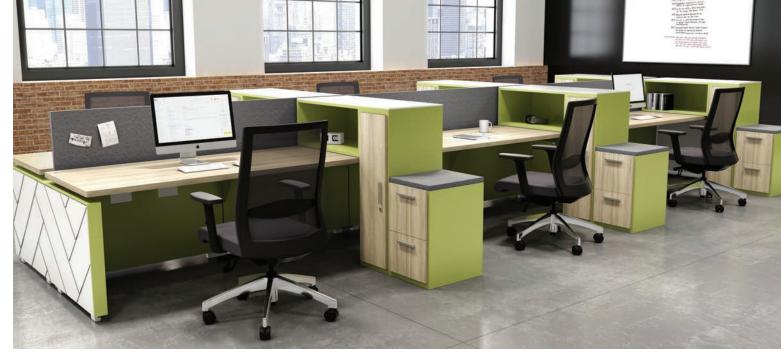

# Meet the family

Family is all about working together and our products do just that.

Our standard offering includes the classics like Laterals, Lockers, Bookcases and Pedestals and our multifunctional lineups also include Workbars and dedicated Waste and Recycle units.

## Pedestals, laterals & verticals

File away your wallet, snacks, stray charging cables or anything else that's taking over desk space with your own twist on storage classics. Lay out your perfect lateral with modular interiors that can mix, match and evolve with your storage plans.