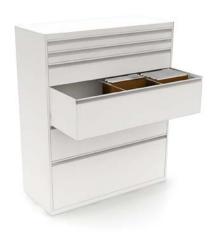

## Pedestals, laterals & verticals

File away your wallet, snacks, stray charging cables or anything else that's taking over desk space with your own twist on storage classics. Lay out your perfect lateral with modular interiors that can mix, match and evolve with your storage plans.

#### Multiple configurations

42 case heights, 10 drawer openings. No matter what needs to be stored we have a functional and good-looking solution.

We help give you the breathing room to do extraordinary things.