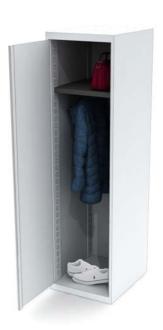

## Lockers & towers

Spruce up any space with personal storage options that are durable, secure and stylish. Our lockers and towers can be outfitted to hold anything — coats, shoes, tech, you name it. Design them to blend in or stand out with loads of color options.