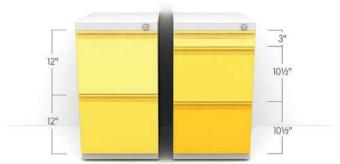

#### Our 1½ inch story

You could have the traditional storage case at 2 inch increments but we want to help you make the most of your real estate — that's why our case heights come in 1 ½ inch increments so you can get the perfect fit even in the tightest of spaces.

#### Multiple configurations

42 case heights, 10 drawer openings. No matter what needs to be stored we have a functional and good-looking solution.

We help give you the breathing room to do extraordinary things.