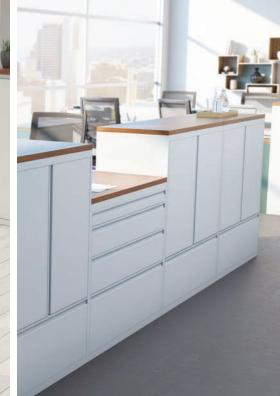

## Pedestals, laterals & verticals

File away your wallet, snacks, stray charging cables or anything else that's taking over desk space with your own twist on storage classics. Lay out your perfect lateral with modular interiors that can mix, match and evolve with your storage plans.