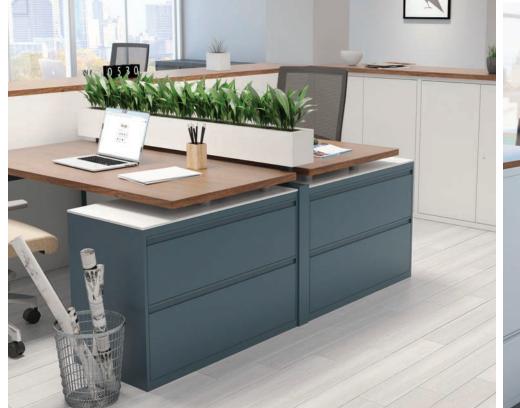

## Pedestals, laterals & verticals

File away your wallet, snacks, stray charging cables or anything else that's taking over desk space with your own twist on storage classics. Lay out your perfect lateral with modular interiors that can mix, match and evolve with your storage plans.