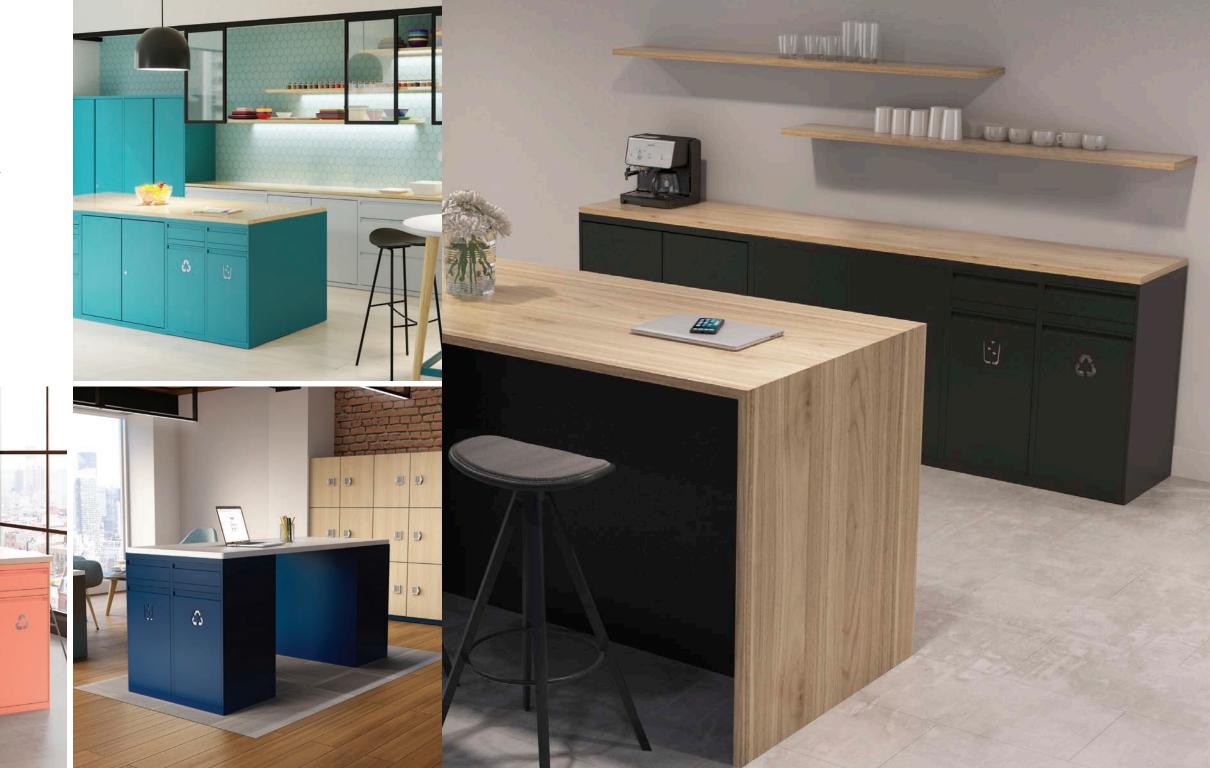

# Meet the family

Family is all about working together and our products do just that.

Our standard offering includes the classics like Laterals, Lockers, Bookcases and Pedestals and our multifunctional lineups also include Workbars and dedicated Waste and Recycle units.

## Workbars

Workbars are the perfect mashup of functional storage and solid worksurface, built to fit in wherever you need it. Using a mixture of storage solutions and worksurfaces, each Workbar is built to help you maximize your workspace without having to sacrifice on style or function.

## Waste & recycle

Encourage clean spaces all over the workplace with a Waste and Recycle unit that's specifically designed for collaborative spaces — from common areas to lunchrooms.

## Pedestals, laterals & verticals

File away your wallet, snacks, stray charging cables or anything else that's taking over desk space with your own twist on storage classics. Lay out your perfect lateral with modular interiors that can mix, match and evolve with your storage plans.

## Lockers & towers

Spruce up any space with personal storage options that are durable, secure and stylish. Our lockers and towers can be outfitted to hold anything — coats, shoes, tech, you name it. Design them to blend in or stand out with loads of color options.