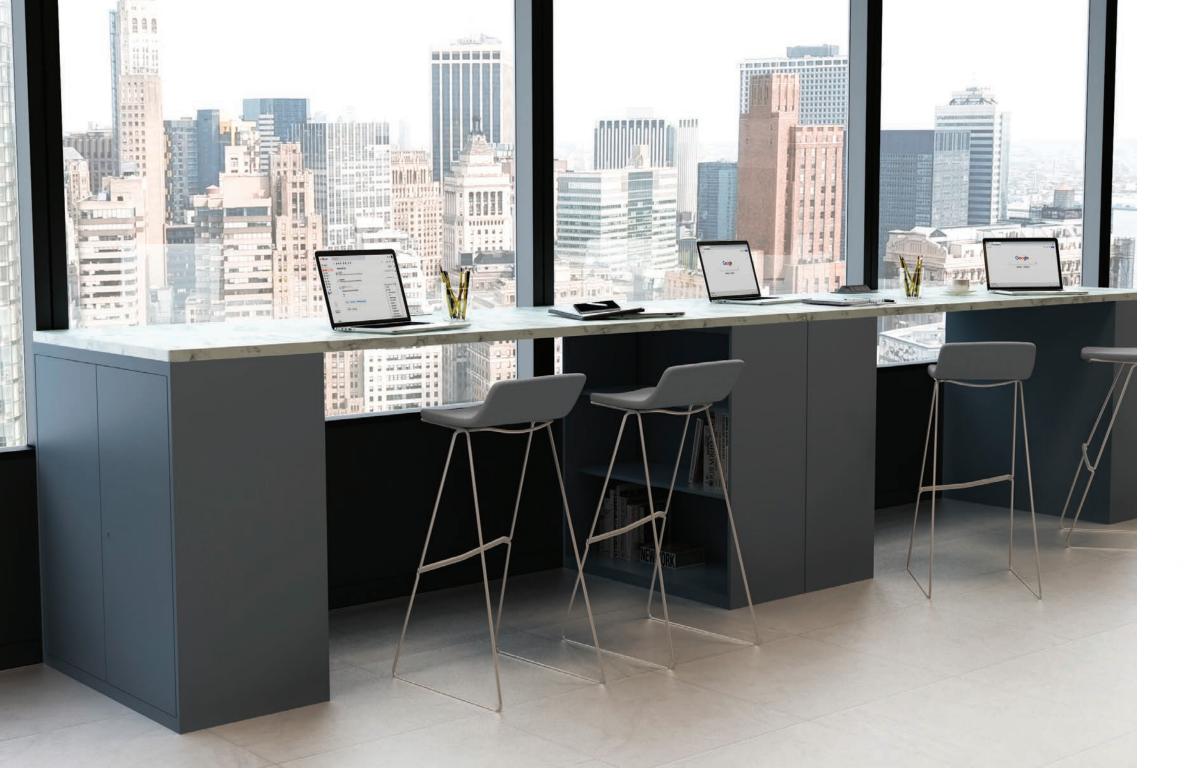

## Workbars

Workbars are the perfect mashup of functional storage and solid worksurface, built to fit in wherever you need it. Using a mixture of storage solutions and worksurfaces, each Workbar is built to help you maximize your workspace without having to sacrifice on style or function.