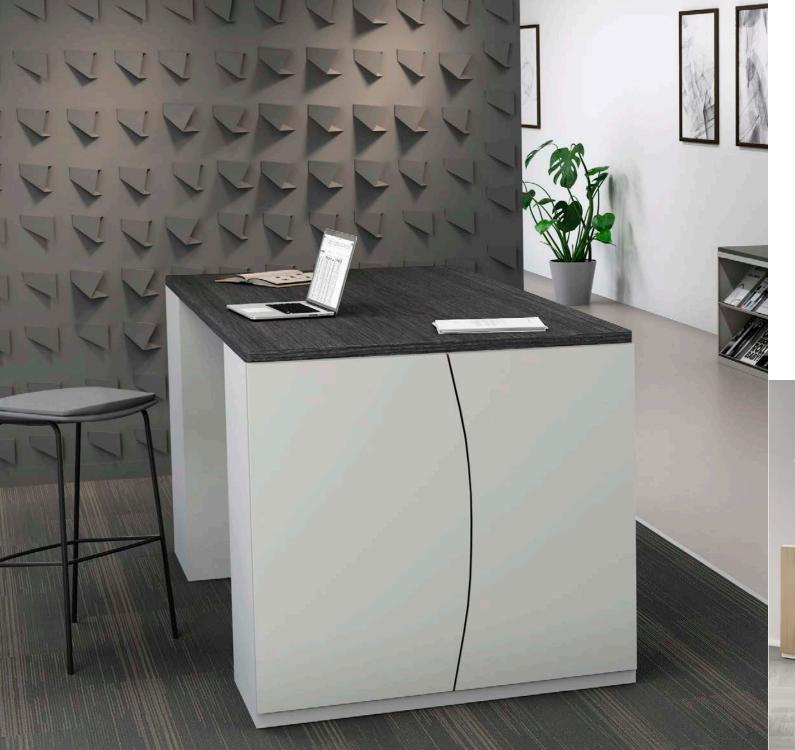

## Workbars

Workbars are the perfect mashup of functional storage and solid worksurface, built to fit in wherever you need it. Using a mixture of storage solutions and worksurfaces, each Workbar is built to help you maximize your workspace without having to sacrifice on style or function.

## **Build-ups**

When you play with our Build-up program the possibilities are endless. Choose from up to 42 different heights, sized from 18–80 inches, to create something completely new. Make it your own with interior components, and accessories. You can also match virtually any panel, storage or worksurface.