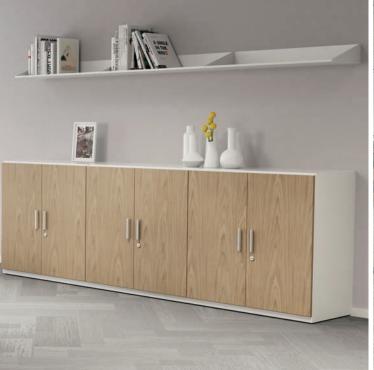

## Bookcases & cabinets

Transform your space to show off your keepsakes, book collection, or framed photos, hold your backpack or extra laptop bag. With the ability to mix materials and thousands of finish options, your storage can hide in plain sight, or promote workplace individuality.