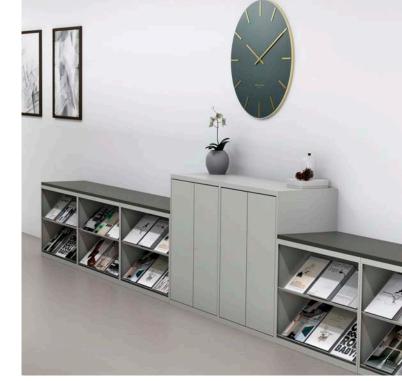

## Pedestals, laterals & verticals

File away your wallet, snacks, stray charging cables or anything else that's taking over desk space with your own twist on storage classics. Lay out your perfect lateral with modular interiors that can mix, match and evolve with your storage plans.

## Bookcases & cabinets

Transform your space to show off your keepsakes, book collection, or framed photos, hold your backpack or extra laptop bag. With the ability to mix materials and thousands of finish options, your storage can hide in plain sight, or promote workplace individuality.