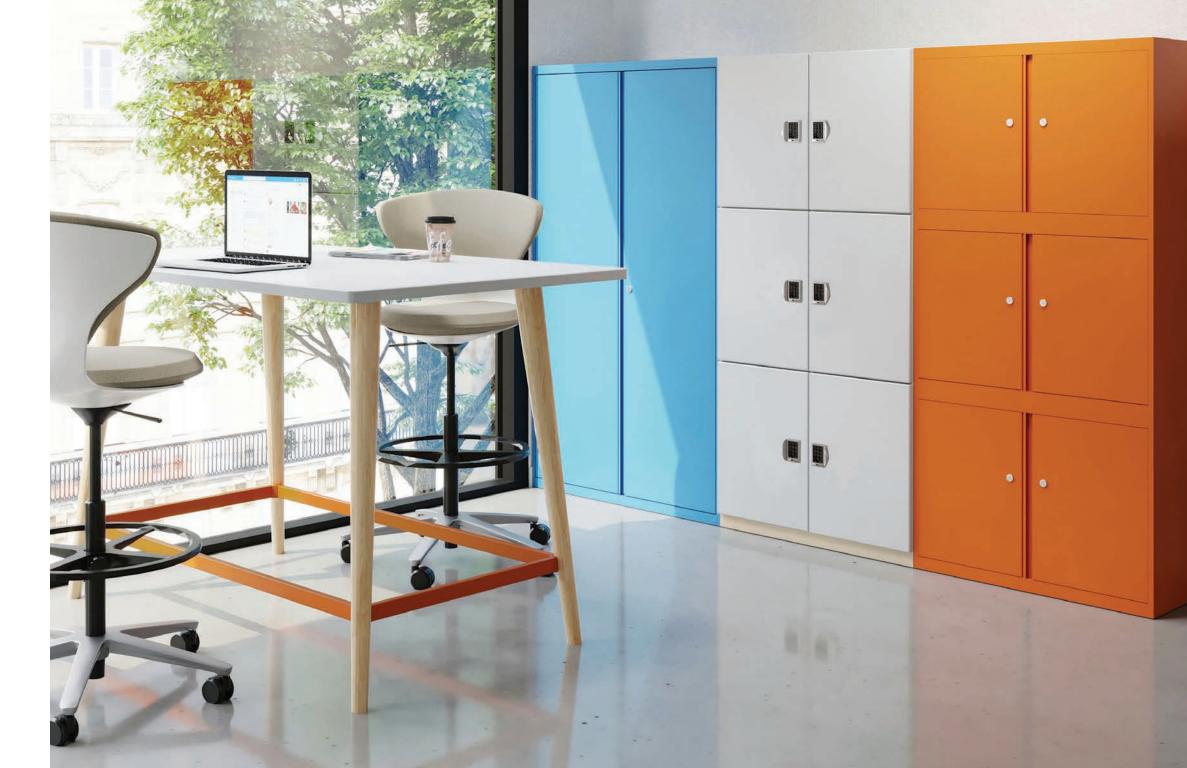

#### Multiple configurations

42 case heights, 10 drawer openings. No matter what needs to be stored we have a functional and good-looking solution.

We help give you the breathing room to do extraordinary things.

# Meet the family

Family is all about working together and our products do just that.

Our standard offering includes the classics like Laterals, Lockers, Bookcases and Pedestals and our multifunctional lineups also include Workbars and dedicated Waste and Recycle units.

## Lockers & towers

Spruce up any space with personal storage options that are durable, secure and stylish. Our lockers and towers can be outfitted to hold anything — coats, shoes, tech, you name it. Design them to blend in or stand out with loads of color options.

## **Build-ups**

When you play with our Build-up program the possibilities are endless. Choose from up to 42 different heights, sized from 18–80 inches, to create something completely new. Make it your own with interior components, and accessories. You can also match virtually any panel, storage or worksurface.