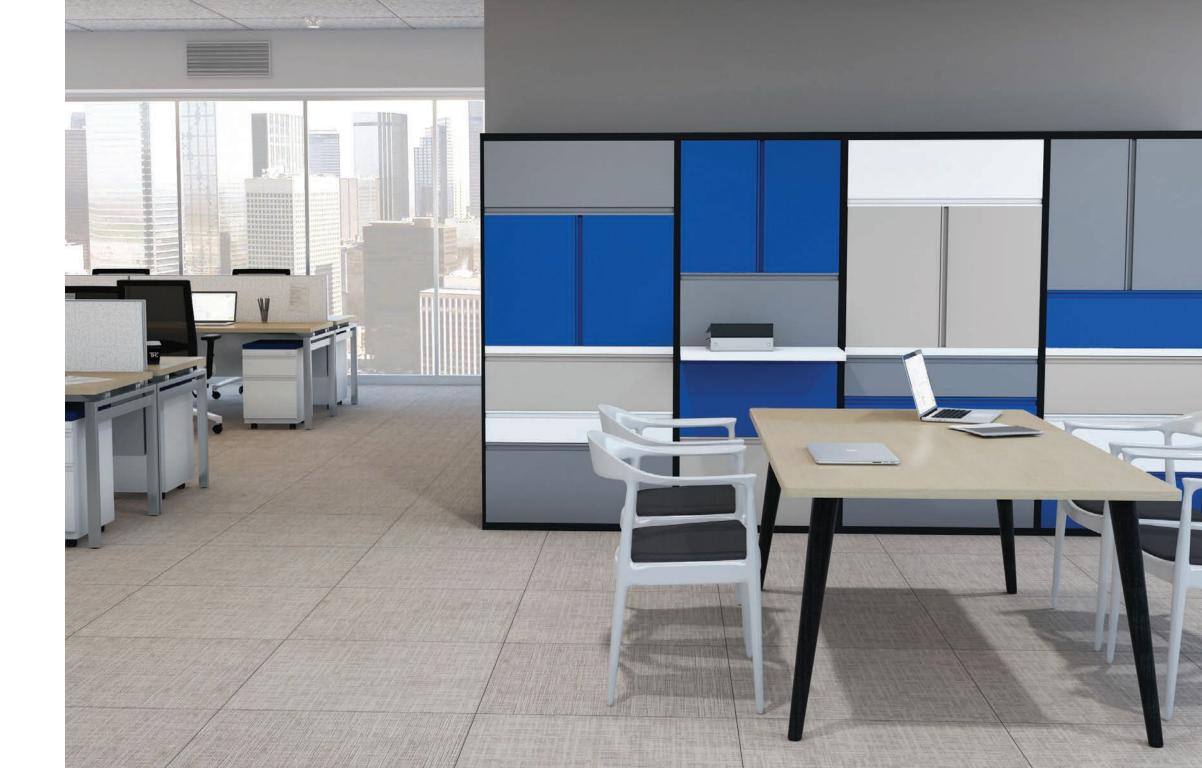

## **Build-ups**

When you play with our Build-up program the possibilities are endless. Choose from up to 42 different heights, sized from 18–80 inches, to create something completely new. Make it your own with interior components, and accessories. You can also match virtually any panel, storage or worksurface.

#### More choice

Companies grow, offices move, and workspaces are always changing. With our modular interiors, you can modify your storage at any time. Don't leave your storage in the past. The options are endless with OS.