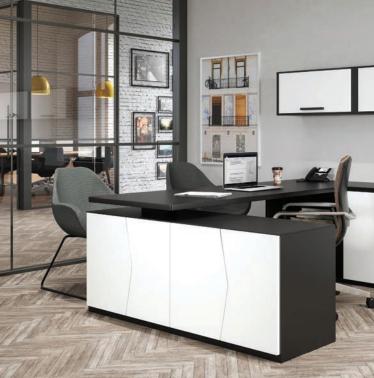

## Pedestals, laterals & verticals

File away your wallet, snacks, stray charging cables or anything else that's taking over desk space with your own twist on storage classics. Lay out your perfect lateral with modular interiors that can mix, match and evolve with your storage plans.