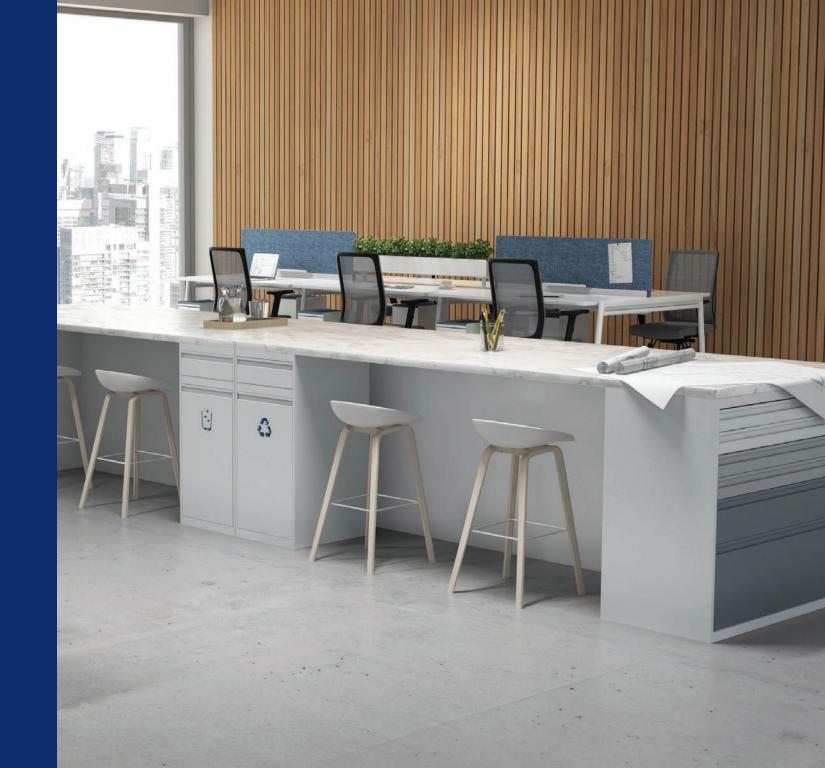

# Meet the family

Family is all about working together and our products do just that.

Our standard offering includes the classics like Laterals, Lockers, Bookcases and Pedestals and our multifunctional lineups also include Workbars and dedicated Waste and Recycle units.

## Pedestals, laterals & verticals

File away your wallet, snacks, stray charging cables or anything else that's taking over desk space with your own twist on storage classics. Lay out your perfect lateral with modular interiors that can mix, match and evolve with your storage plans.

## Workbars

Workbars are the perfect mashup of functional storage and solid worksurface, built to fit in wherever you need it. Using a mixture of storage solutions and worksurfaces, each Workbar is built to help you maximize your workspace without having to sacrifice on style or function.

## Waste & recycle

Encourage clean spaces all over the workplace with a Waste and Recycle unit that's specifically designed for collaborative spaces — from common areas to lunchrooms.