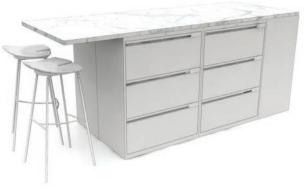

## Pedestals, laterals & verticals

File away your wallet, snacks, stray charging cables or anything else that's taking over desk space with your own twist on storage classics. Lay out your perfect lateral with modular interiors that can mix, match and evolve with your storage plans.

## Workbars

Workbars are the perfect mashup of functional storage and solid worksurface, built to fit in wherever you need it. Using a mixture of storage solutions and worksurfaces, each Workbar is built to help you maximize your workspace without having to sacrifice on style or function.