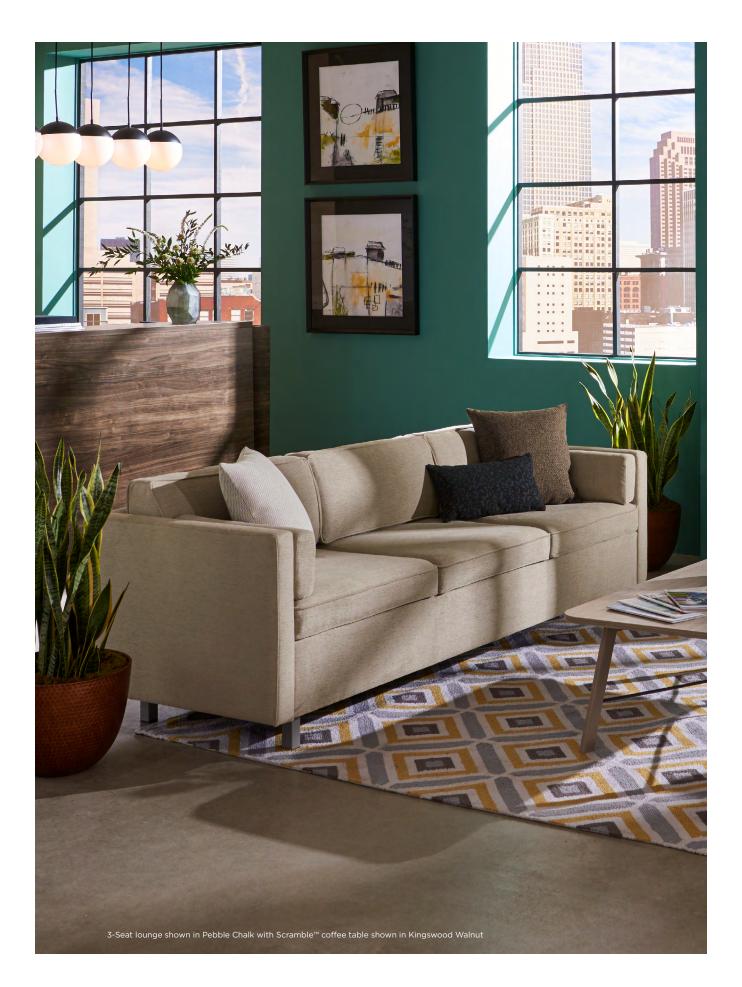

# Make Your Space Exceptional

Our days are full of challenges and opportunities—and chances to bring people together in new and meaningful ways. Complete with numerous seating configurations, fabrics, and finishes, the West Hill™ casual lounge collection by HON has been thoughtfully designed to create a comfortable, lived-in space that fosters flexible collaboration within the workplace.

## The Bold Look of Relaxed Productivity

Explore quality pieces that blend residential style with commercial endurance for an end product that is as versatile as it is functional. Rich textures and colors create gorgeous motifs, while an ottoman attachment allows for configurations that integrate seamlessly anywhere in the office.

# Built for Everyday Challenges—and Successes

When your environment changes, so do the possibilities of what can happen within it. With a coordinating seating selection, the West  $Hill^{TM}$  collection encourages both individual inspiration and comfortable collaboration. Because when teams are working together smarter, businesses are stronger.

# A Casual Collection for the Changing World

The way we work is changing; the best ideas don't always happen at a desk, and the not-so-nine-to-five schedule is rapidly on the rise. Inspired by multitaskers, creative thinkers, and innovators alike, West Hill™ was designed to provide a versatile, modern space where anyone can do their best work, collaborate, or simply relax.

#### **West Hill Casual Lounge**

Lived-in upholstery detail is West Hill's calling card; and the tuxedo design lends itself to both a transitional and casual aesthetic while providing many optional features.