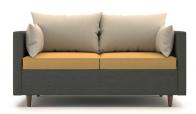

## **Standard Cushion** (Shown here in standard fabric)

**Single Seat** Model HWH1SS

**Two Seat** Model HWH2SS

**Three Seat** Model HWH3SS

**True Corner** Model HWH1TCS

Ottoman Model HWH1C

#### **Contrasting Fabric**

Select up to three fabrics when using the Contrasting Fabric option. Specify a different color or pattern for the frame, seat and back cushions.