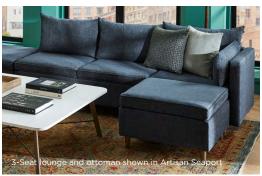

## **Standard Cushion** (Shown here in standard fabric)

**Single Seat** Model HWH1SS

**Two Seat** Model HWH2SS

**Three Seat** Model HWH3SS

**True Corner** Model HWH1TCS

Ottoman Model HWH1C

#### **West Hill Casual Lounge**

Lived-in upholstery detail is West Hill's calling card; and the tuxedo design lends itself to both a transitional and casual aesthetic while providing many optional features.

#### **Power Modules**

Add a power module to sit down, plug in and power up.