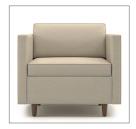

## **Standard Cushion** (Shown here in standard fabric)

**Single Seat** Model HWH1SS

**Two Seat** Model HWH2SS

**Three Seat** Model HWH3SS

**True Corner** Model HWH1TCS

Ottoman Model HWH1C

#### **Standard Cushions**

The square, welted back cushion of the Standard Back creates a modern look while providing casual comfort.