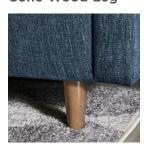

## Leg Finishes

### **Cone Wood Leg**

Natural Maple

Natural

Recon

Skyline

Walnut

Ecru

Teak