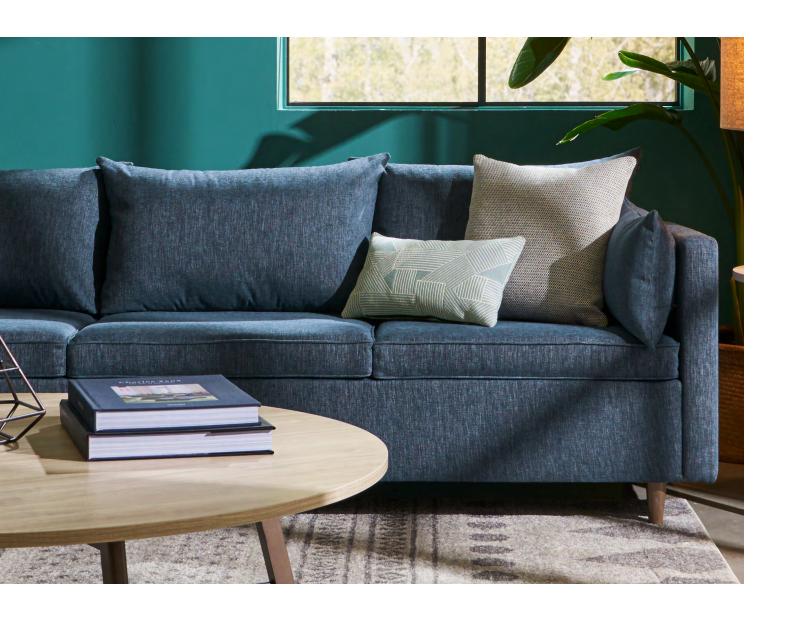

#### **West Hill Casual Lounge**

Lived-in upholstery detail is West Hill's calling card; and the tuxedo design lends itself to both a transitional and casual aesthetic while providing many optional features.

#### **Standard Cushions**

The square, welted back cushion of the Standard Back creates a modern look while providing casual comfort.

#### **Throw Pillows**

Order extra throw pillows, available in a Square or Lumbar version, to add a little extra comfort or a pop of color.