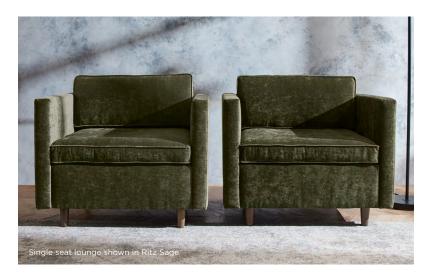

## The Bold Look of Relaxed Productivity

Explore quality pieces that blend residential style with commercial endurance for an end product that is as versatile as it is functional. Rich textures and colors create gorgeous motifs, while an ottoman attachment allows for configurations that integrate seamlessly anywhere in the office.

## **Standard Cushion** (Shown here in standard fabric)

**Single Seat** Model HWH1SS

**Two Seat** Model HWH2SS

**Three Seat** Model HWH3SS

**True Corner** Model HWH1TCS

Ottoman Model HWH1C

#### **West Hill Casual Lounge**

Lived-in upholstery detail is West Hill's calling card; and the tuxedo design lends itself to both a transitional and casual aesthetic while providing many optional features.

#### **Standard Cushions**

The square, welted back cushion of the Standard Back creates a modern look while providing casual comfort.