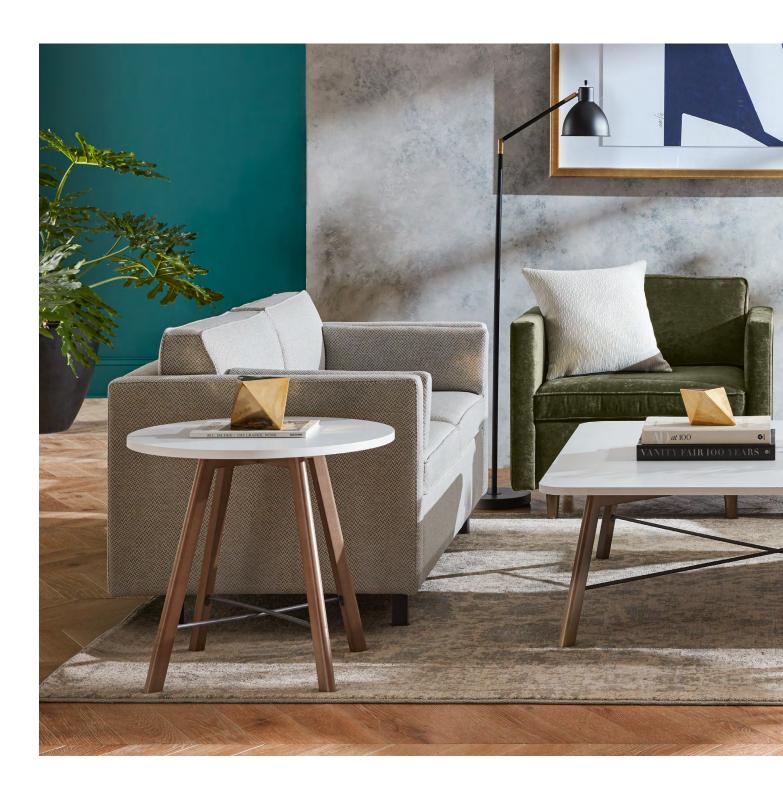

#### **Pillow Cushions**

The Pillow Back option has a more casual aesthetic and allows you to sink into the back cushion with ease.

#### **Contrasting Fabric**

Select up to three fabrics when using the Contrasting Fabric option. Specify a different color or pattern for the frame, seat and back cushions.

#### **Throw Pillows**

Order extra throw pillows, available in a Square or Lumbar version, to add a little extra comfort or a pop of color.