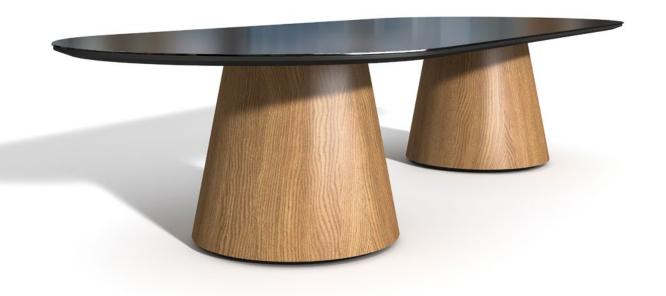

A modern showpiece that aligns with the latest trends in architectural design, boasting an extensive selection of sizes, materials, and power offerings.

**Expanse**Excellence in design and engineering

An Enwork icon spanning 8–36 feet, supported by two angled steel bases alone.