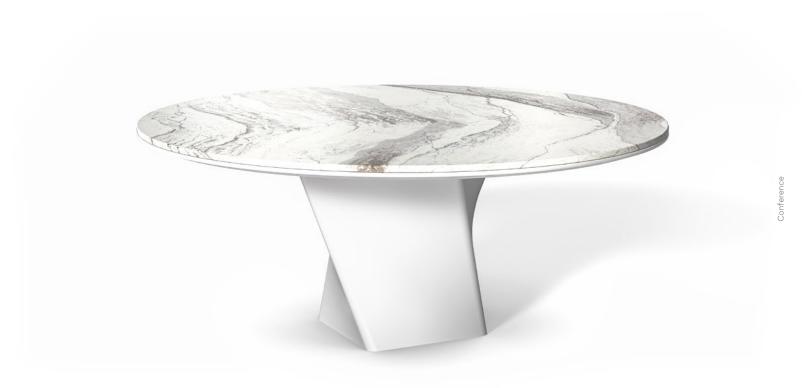

A contemporary platform with a design-forward appeal. Curved steel legs create an optical illusion, appearing to touch and separate for a timeless aesthetic.