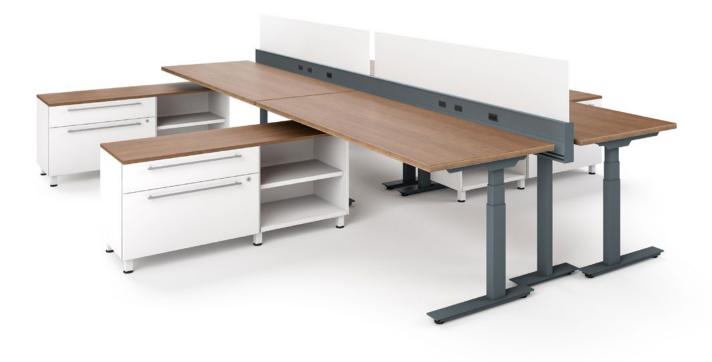

#### Proxi + Ambition™

Height adjustability with robust power/data delivery

Proxi's three-stage electric base provides full ANSI-BIFMA adjustability and a programmable handset at an unbeatable price.

Ambition beams serve as the backbone of open-plan productivity, seamlessly managing power and data for an entire 12-pack with just two supports.

#### XTB4

Enabling healthy movement in any configuration

Inspires ergonomic wellness without sacrificing space. A variety of layouts are available, each offering linked height adjustability and completely integrated cable management.