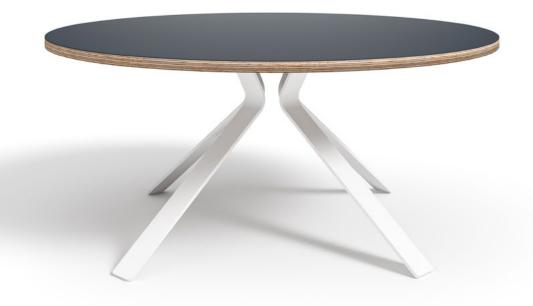

A contemporary platform with a design-forward appeal. Curved steel legs create an optical illusion, appearing to touch and separate for a timeless aesthetic.