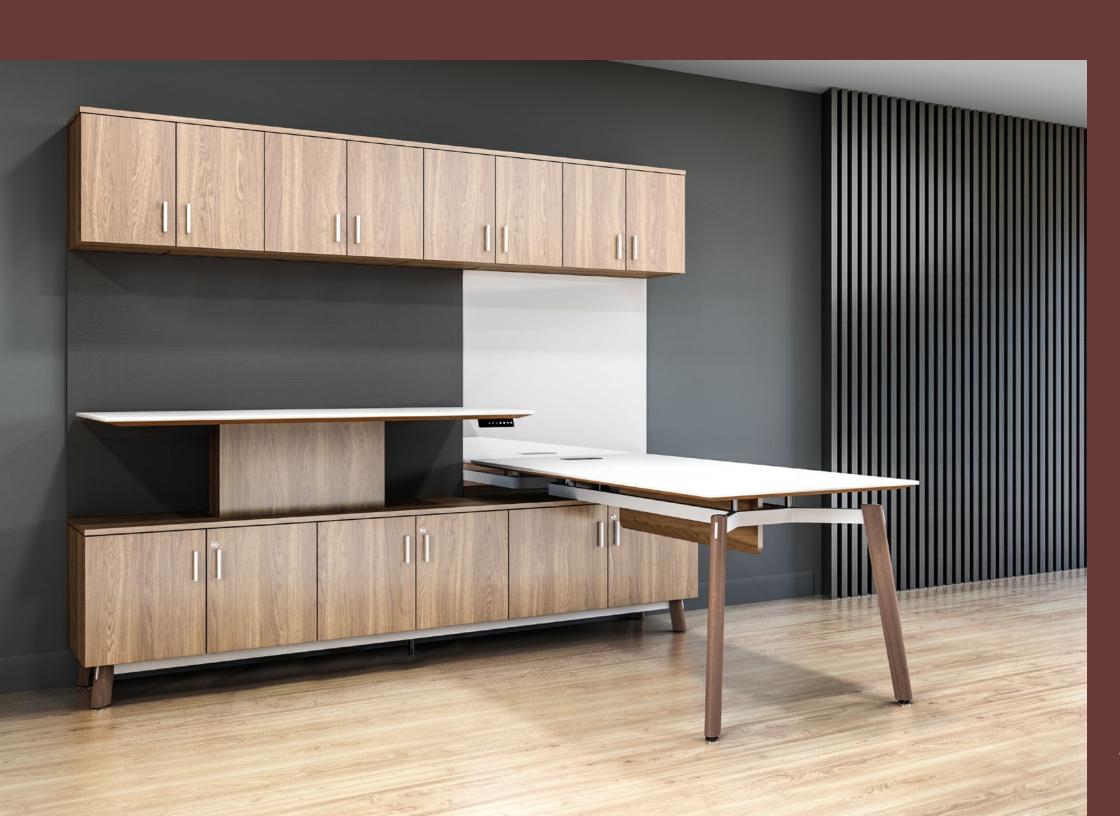

**Cayman** Exceptional design, down to the last detail

A best-in-class modular collection that's specifiable by the inch, quick to install, and requires minimal tethering to the architectural wall. Front and side-access storage towers provide convenience and superior utility.

Hardwood and cast aluminum detailing beautifully integrate into a complete office solution, where unique details, like a levitating top and custom chamfered pulls, tell a tale of understated design.

With height adjustability, limitless configurations, and the freedom to specify a range of materials, Affinity brings new energy into the private office.