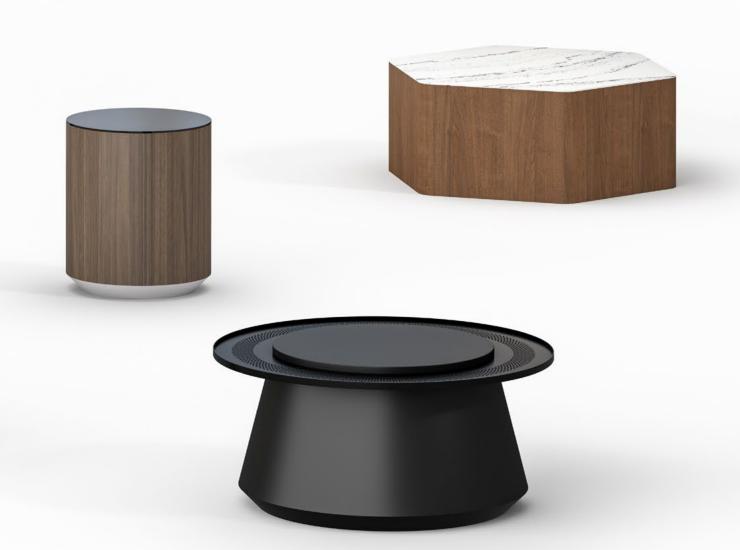

A contemporary platform with a design-forward appeal. Curved steel legs create an optical illusion, appearing to touch and separate for a timeless aesthetic.