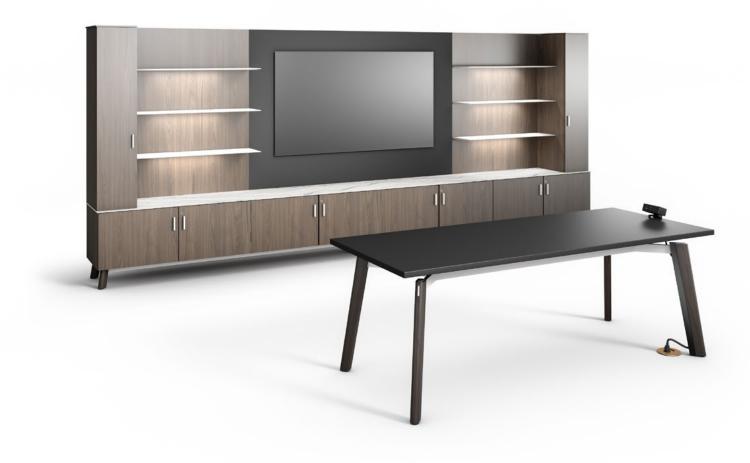

**Cayman** Exceptional design, down to the last detail

A best-in-class modular collection that's specifiable by the inch, quick to install, and requires minimal tethering to the architectural wall. Front and side-access storage towers provide convenience and superior utility.

Hardwood and cast aluminum detailing beautifully integrate into a complete office solution, where unique details, like a levitating top and custom chamfered pulls, tell a tale of understated design.

With height adjustability, limitless configurations, and the freedom to specify a range of materials, Affinity brings new energy into the private office.