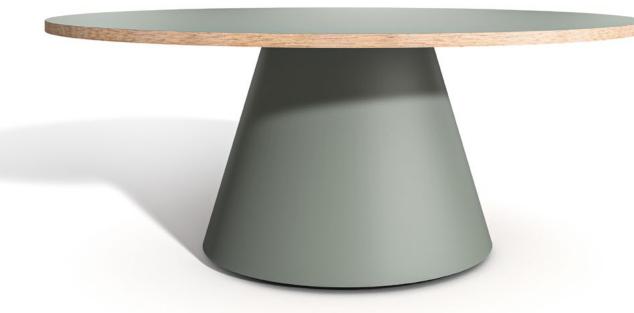

A modern showpiece that aligns with the latest trends in architectural design, boasting an extensive selection of sizes, materials, and power offerings.

**Expanse**Excellence in design and engineering

An Enwork icon spanning 8–36 feet, supported by two angled steel bases alone.