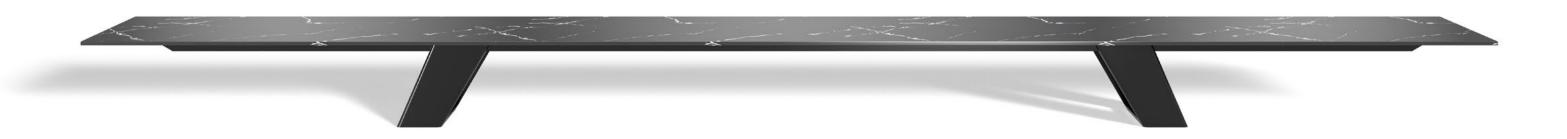

A modern showpiece that aligns with the latest trends in architectural design, boasting an extensive selection of sizes, materials, and power offerings.

**Expanse**Excellence in design and engineering

An Enwork icon spanning 8–36 feet, supported by two angled steel bases alone.

## 

A revolutionary design leveraging a single base to create the illusion of a floating surface up to 20 feet wide.

A quantum leap in flip-top table innovation, featuring dense in-line nesting at just 5.75 inches, auto-locking casters, accessible bag hooks, and a wide single-handed flip mechanism.