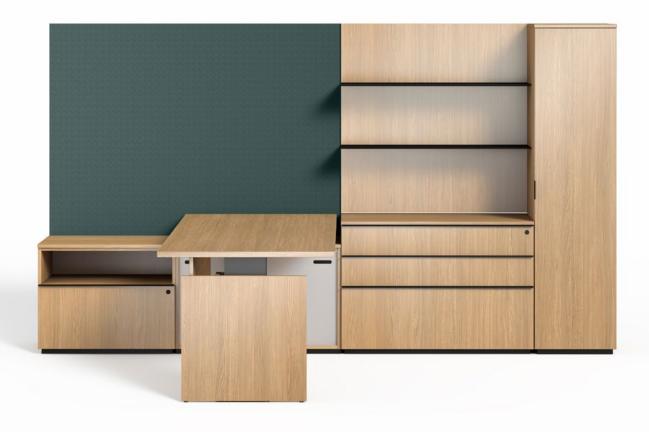

Hardwood and cast aluminum detailing beautifully integrate into a complete office solution, where unique details, like a levitating top and custom chamfered pulls, tell a tale of understated design.

With height adjustability, limitless configurations, and the freedom to specify a range of materials, Affinity brings new energy into the private office.