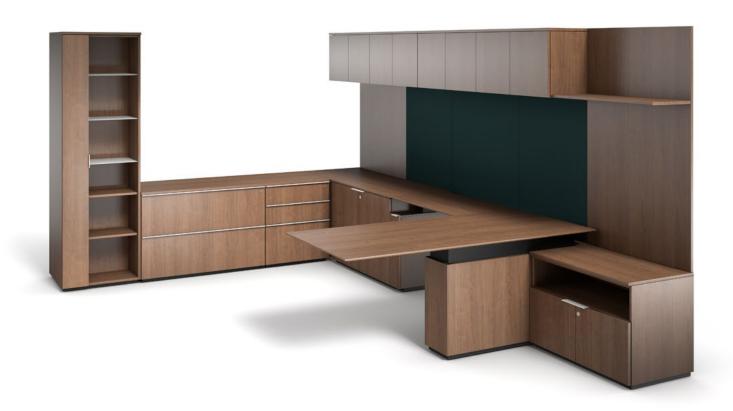

Hardwood and cast aluminum detailing beautifully integrate into a complete office solution, where unique details, like a levitating top and custom chamfered pulls, tell a tale of understated design.

With height adjustability, limitless configurations, and the freedom to specify a range of materials, Affinity brings new energy into the private office.

A modern showpiece that aligns with the latest trends in architectural design, boasting an extensive selection of sizes, materials, and power offerings.

**Expanse**Excellence in design and engineering

An Enwork icon spanning 8–36 feet, supported by two angled steel bases alone.