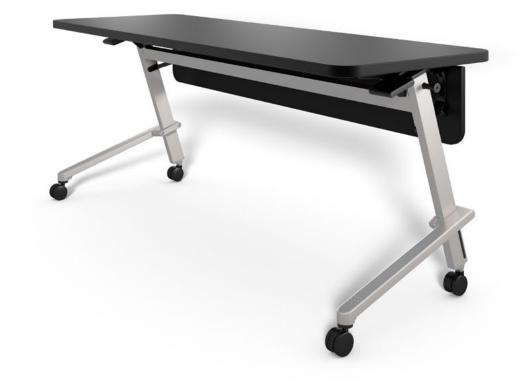

## 

A revolutionary design leveraging a single base to create the illusion of a floating surface up to 20 feet wide.

A quantum leap in flip-top table innovation, featuring dense in-line nesting at just 5.75 inches, auto-locking casters, accessible bag hooks, and a wide single-handed flip mechanism.