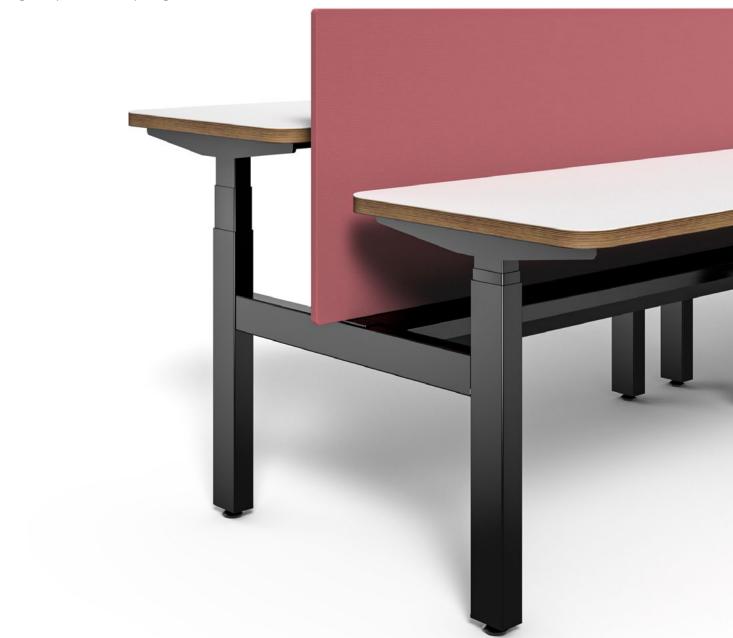

#### Proxi + Ambition™

Height adjustability with robust power/data delivery

Proxi's three-stage electric base provides full ANSI-BIFMA adjustability and a programmable handset at an unbeatable price.

Ambition beams serve as the backbone of open-plan productivity, seamlessly managing power and data for an entire 12-pack with just two supports.

#### XTB4

Enabling healthy movement in any configuration

Inspires ergonomic wellness without sacrificing space. A variety of layouts are available, each offering linked height adjustability and completely integrated cable management.