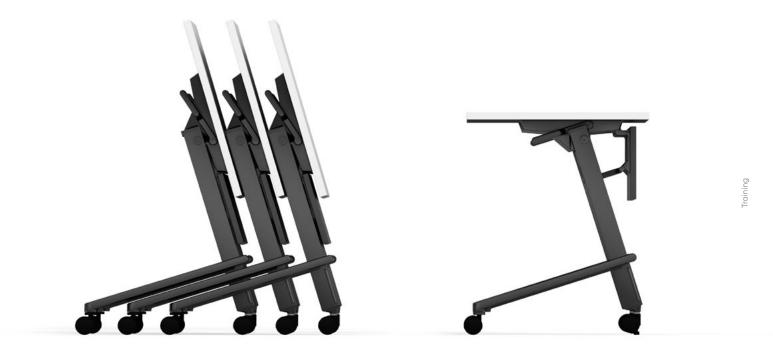

## 

A revolutionary design leveraging a single base to create the illusion of a floating surface up to 20 feet wide.

A quantum leap in flip-top table innovation, featuring dense in-line nesting at just 5.75 inches, auto-locking casters, accessible bag hooks, and a wide single-handed flip mechanism.