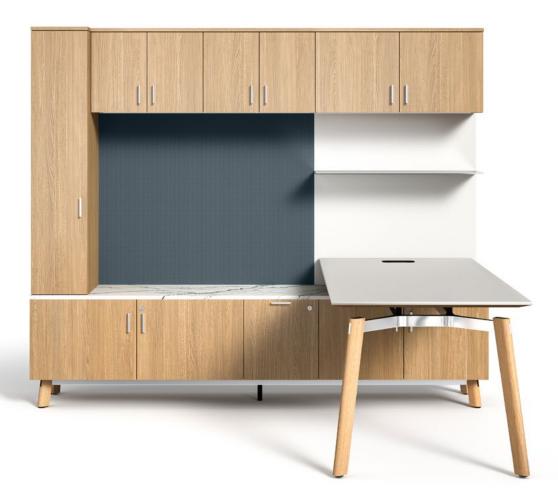

**Cayman** Exceptional design, down to the last detail

A best-in-class modular collection that's specifiable by the inch, quick to install, and requires minimal tethering to the architectural wall. Front and side-access storage towers provide convenience and superior utility.