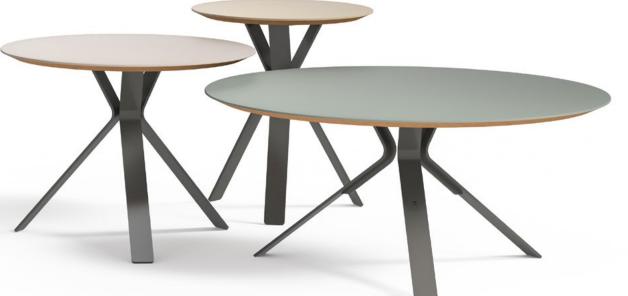

A contemporary platform with a design-forward appeal. Curved steel legs create an optical illusion, appearing to touch and separate for a timeless aesthetic.