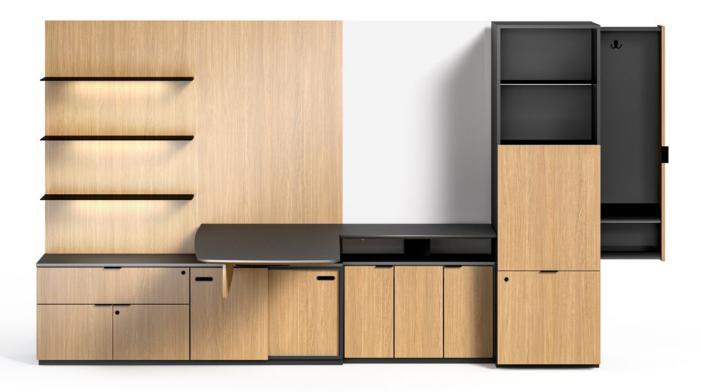

**Cayman** Exceptional design, down to the last detail

A best-in-class modular collection that's specifiable by the inch, quick to install, and requires minimal tethering to the architectural wall. Front and side-access storage towers provide convenience and superior utility.

Hardwood and cast aluminum detailing beautifully integrate into a complete office solution, where unique details, like a levitating top and custom chamfered pulls, tell a tale of understated design.

With height adjustability, limitless configurations, and the freedom to specify a range of materials, Affinity brings new energy into the private office.