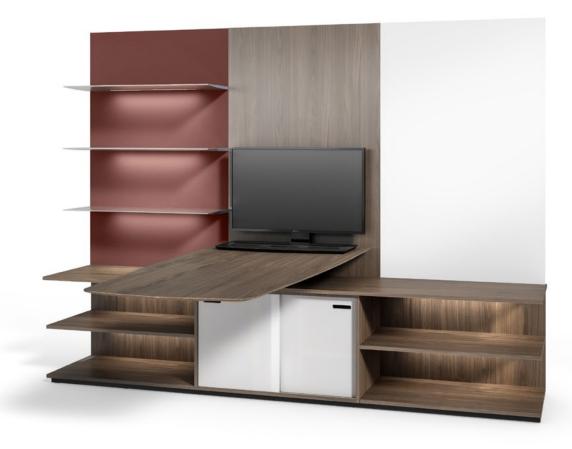

**Cayman** Exceptional design, down to the last detail

A best-in-class modular collection that's specifiable by the inch, quick to install, and requires minimal tethering to the architectural wall. Front and side-access storage towers provide convenience and superior utility.

Hardwood and cast aluminum detailing beautifully integrate into a complete office solution, where unique details, like a levitating top and custom chamfered pulls, tell a tale of understated design.

With height adjustability, limitless configurations, and the freedom to specify a range of materials, Affinity brings new energy into the private office.