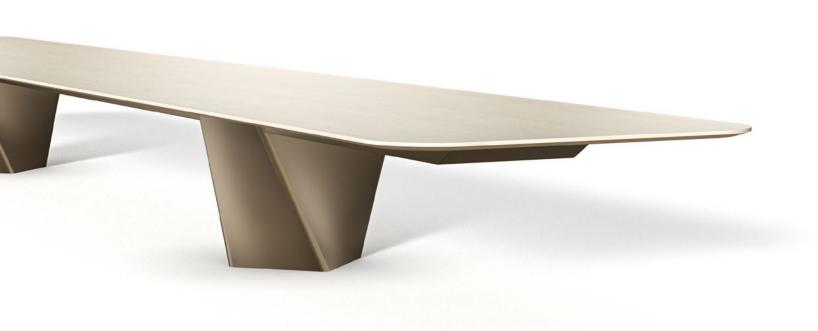

A modern showpiece that aligns with the latest trends in architectural design, boasting an extensive selection of sizes, materials, and power offerings.

**Expanse**Excellence in design and engineering

An Enwork icon spanning 8–36 feet, supported by two angled steel bases alone.