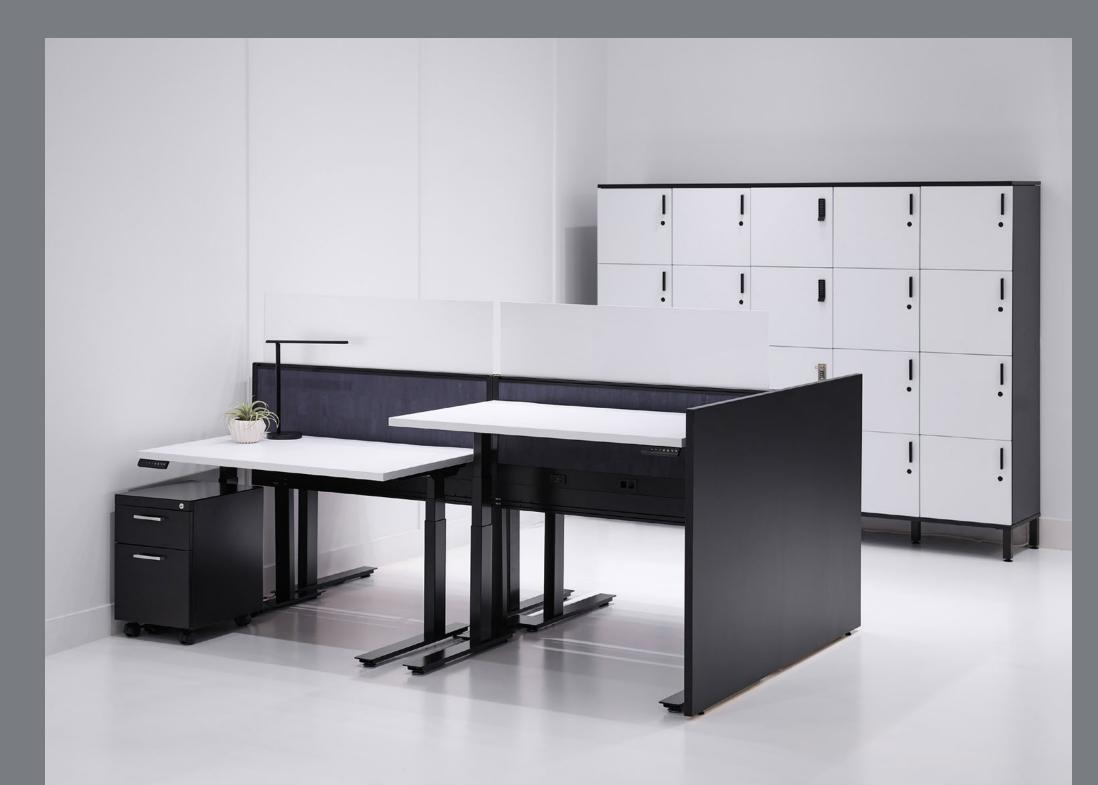

#### Proxi + Ambition™

Height adjustability with robust power/data delivery

Proxi's three-stage electric base provides full ANSI-BIFMA adjustability and a programmable handset at an unbeatable price.

Ambition beams serve as the backbone of open-plan productivity, seamlessly managing power and data for an entire 12-pack with just two supports.

#### XTB4

Enabling healthy movement in any configuration

Inspires ergonomic wellness without sacrificing space. A variety of layouts are available, each offering linked height adjustability and completely integrated cable management.